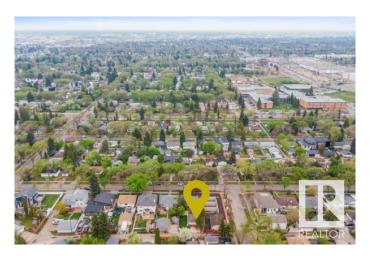

### \$389,000

3 Bedroom, 1.00 Bathroom, 1,017 sqft Single Family on 0.00 Acres

Holyrood, Edmonton, AB

Fantastic development opportunity in sought-after Holyrood! This 45x132 ft (552m2) lot is ideally suited for multi-family development. Located on a beautiful tree-lined street surrounded by infill and character homes, this location offers excellent walkability to transit, top-rated schools, parks, and shopping. The existing home was affected by a neighbouring fire and is being sold as-is; all asbestos has already been professionally removed, offering a clean slate for your next project. Whether you're a builder, investor, or visionary buyer, this is a rare chance to create something special in one of Edmonton's most desirable central neighborhoods. Zoned RF1 with incredible potentialâ€"don't miss out!

## **Community Information**

Address 7924 92 Avenue

Area Edmonton
Subdivision Holyrood
City Edmonton
County ALBERTA

Province AB

Postal Code T6C 1R7