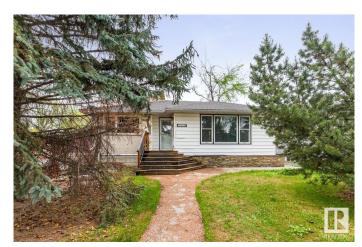

### \$389,000

3 Bedroom, 1.00 Bathroom, 1,017 sqft Single Family on 0.00 Acres

Holyrood, Edmonton, AB

Fantastic development opportunity in sought-after Holyrood! This 45x132 ft (552m2) lot is ideally suited for multi-family development. Located on a beautiful tree-lined street surrounded by infill and character homes, this location offers excellent walkability to transit, top-rated schools, parks, and shopping. The existing home was affected by a neighbouring fire and is being sold as-is; all asbestos has already been professionally removed, offering a clean slate for your next project. Whether you're a builder, investor, or visionary buyer, this is a rare chance to create something special in one of Edmonton's most desirable central neighborhoods. Zoned RF1 with incredible potentialâ€"don't miss out!

Built in 1955

Style Bungalow

Status Active