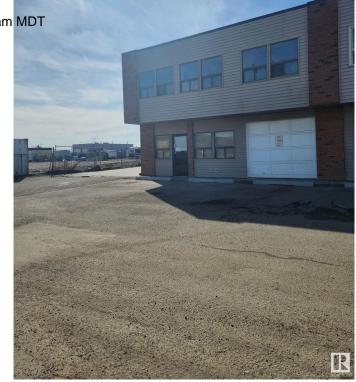

### \$400,000

0 Bedroom, 0.00 Bathroom, Industrial on 0.00 Acres

Winterburn Industrial Area East, Edmonton, AB

"Civil Enforcement Sale" property only for sale in this Commercial Condo being sold and to be accepted by buyer "Sight Unseen, Where-Is, As-Is". The property is purported to roughly 3400 square feet with a 2nd floor mezzanine that has 2 offices. Currently operated as a mechanic shop and condo fee's are estimated at roughly \$350/mth. Seller makes no warranties or representations on any details provided. All information and measurements have been obtained from the Tax Assessment, old MLS, a recent Appraisal and/or assumed, and could not be confirmed. "The measurements represented do not imply they are in accordance with the Residential Measurement Standard in Alberta". There is NO ACCESS to the property, drive-by's only and please respect the Owner's situation.