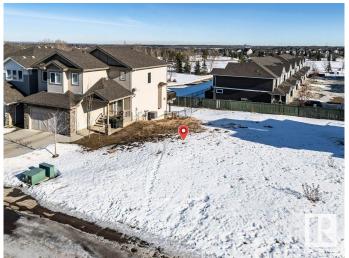

#### \$229,900

0 Bedroom, 0.00 Bathroom, Single Family on 0.00 Acres

Spruce Village, Spruce Grove, AB

One of the last TWO WALKOUT LOTS remaining in Spruce Village backing onto Jubilee Park. Zoned for duplex or single family. Or buy the lot next door and build a bungalow duplex unit over the two lots. Enjoy the benefits of building in an already well established neighborhood. Located within a 5minute walk to Greystone Centennial Middle School. This neighborhood is on the most eastern side of Spruce grove making it only 15 min drive to the west end of Edmonton. This is a 4600 sf lot with a 30 foot building pocket. A great location with trails, parks, family friendly amenities at your doorstep. This is a great opportunity to build to suit.

## **Essential Information**

MLS® # E4439251 Price \$229,900

Bathrooms 0.00 Acres 0.00

Type Single Family
Sub-Type Vacant Lot/Land

Status Active

Address 42 Voleta Crest Area Spruce Grove

Subdivision Spruce Village