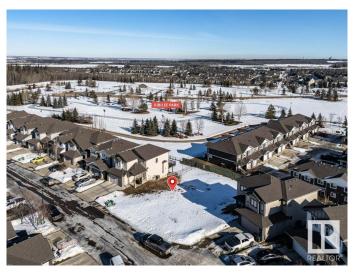

#### \$229,900

0 Bedroom, 0.00 Bathroom, Single Family on 0.00 Acres

Spruce Village, Spruce Grove, AB

One of the last TWO WALKOUT LOTS remaining in Spruce Village backing onto Jubilee Park. Zoned for duplex or single family. Or buy the lot next door and build a bungalow duplex unit over the two lots. Enjoy the benefits of building in an already well established neighborhood. Located within a 5minute walk to Greystone Centennial Middle School. This neighborhood is on the most eastern side of Spruce grove making it only 15 min drive to the west end of Edmonton. This is a 4600 sf lot with a 30 foot building pocket. A great location with trails, parks, family friendly amenities at your doorstep. This is a great opportunity to build to suit.

## **Essential Information**

MLS® # E4439251 Price \$229,900

Bathrooms 0.00 Acres 0.00

Type Single Family
Sub-Type Vacant Lot/Land

Status Active

Address 42 Voleta Crest Area Spruce Grove

Subdivision Spruce Village