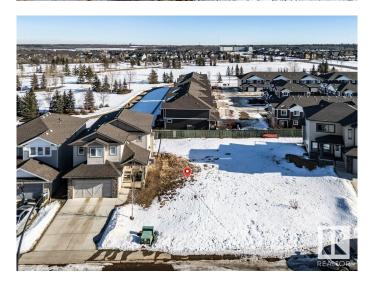

#### \$229,900

0 Bedroom, 0.00 Bathroom, Single Family on 0.00 Acres

Spruce Village, Spruce Grove, AB

One of the last TWO WALKOUT LOTS remaining in Spruce Village backing onto Jubilee Park. Zoned for duplex or single family. Or buy the lot next door and build a bungalow duplex unit over the two lots. Enjoy the benefits of building in an already well established neighborhood. Located within a 5minute walk to Greystone Centennial Middle School. This neighborhood is on the most eastern side of Spruce grove making it only 15 min drive to the west end of Edmonton. This is a 4600 sf lot with a 30 foot building pocket. A great location with trails, parks, family friendly amenities at your doorstep. This is a great opportunity to build to suit.

## **Essential Information**

MLS® # E4439251 Price \$229,900

Bathrooms 0.00 Acres 0.00

Type Single Family
Sub-Type Vacant Lot/Land

Status Active

Address 42 Voleta Crest Area Spruce Grove

Subdivision Spruce Village