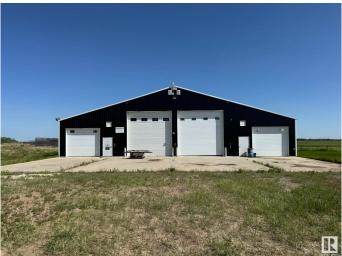

#### \$449,000

0 Bedroom, 0.00 Bathroom, Industrial on 0.00 Acres

Crane Lake, Rural Bonnyville M.D., AB

Prime Commercial Property for Sale \*\*Location, Location, Location!\*\* Are you looking for the perfect spot to grow your business? Look no further! This prime industrial property offers \*\*great highway frontage\*\*, ensuring maximum visibility and easy access for your potential customers. \*\*Property Highlights:\*\* - \*\*Heated Shop:\*\* 3,360 sq/ft of heated space, perfect for year-round operations. - \*\*High Overhead Doors:\*\* 16' high overhead doors and an 18' ceiling height, accommodating large vehicles and equipment with ease. - \*\*Cold Storage:\*\* 2,800 sq/ft of cold storage. - \*\*Expansive Land:\*\* Situated on 4.46 acres, providing ample space for expansion and outdoor activities. This versatile property is ideal for a variety of businesses. Whether you're in manufacturing, distribution, or any other industry, this location has the potential to meet your needs. \*\*Lease Option\*\* The Landlord may consider a long term lease for the right tenant!

Built in 2010

### Exterior

| Exterior     | Steel Frame |
|--------------|-------------|
| Construction | Steel Frame |