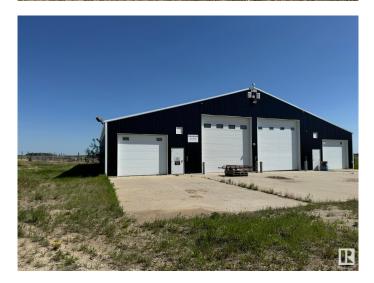

#### \$449,000

0 Bedroom, 0.00 Bathroom, Industrial on 0.00 Acres

Crane Lake, Rural Bonnyville M.D., AB

Prime Commercial Property for Sale \*\*Location, Location, Location!\*\* Are you looking for the perfect spot to grow your business? Look no further! This prime industrial property offers \*\*great highway frontage\*\*, ensuring maximum visibility and easy access for your potential customers. \*\*Property Highlights:\*\* - \*\*Heated Shop:\*\* 3,360 sq/ft of heated space, perfect for year-round operations. - \*\*High Overhead Doors:\*\* 16' high overhead doors and an 18' ceiling height, accommodating large vehicles and equipment with ease. - \*\*Cold Storage:\*\* 2,800 sq/ft of cold storage. - \*\*Expansive Land:\*\* Situated on 4.46 acres, providing ample space for expansion and outdoor activities. This versatile property is ideal for a variety of businesses. Whether you're in manufacturing, distribution, or any other industry, this location has the potential to meet your needs. \*\*Lease Option\*\* The Landlord may consider a long term lease for the right tenant!

Built in 2010

### Exterior

| Exterior     | Steel Frame |
|--------------|-------------|
| Construction | Steel Frame |