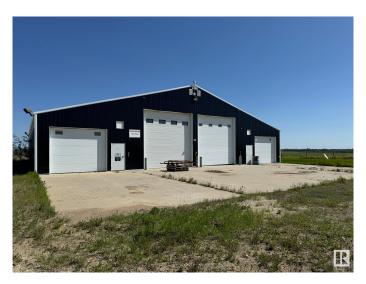

#### \$449,000

0 Bedroom, 0.00 Bathroom, Industrial on 0.00 Acres

Crane Lake, Rural Bonnyville M.D., AB

Prime Commercial Property for Sale \*\*Location, Location, Location!\*\* Are you looking for the perfect spot to grow your business? Look no further! This prime industrial property offers \*\*great highway frontage\*\*, ensuring maximum visibility and easy access for your potential customers. \*\*Property Highlights:\*\* - \*\*Heated Shop:\*\* 3,360 sq/ft of heated space, perfect for year-round operations. - \*\*High Overhead Doors:\*\* 16' high overhead doors and an 18' ceiling height, accommodating large vehicles and equipment with ease. - \*\*Cold Storage:\*\* 2,800 sq/ft of cold storage. - \*\*Expansive Land:\*\* Situated on 4.46 acres, providing ample space for expansion and outdoor activities. This versatile property is ideal for a variety of businesses. Whether you're in manufacturing, distribution, or any other industry, this location has the potential to meet your needs. \*\*Lease Option\*\* The Landlord may consider a long term lease for the right tenant!

Built in 2010

### Exterior

| Exterior     | Steel Frame |
|--------------|-------------|
| Construction | Steel Frame |