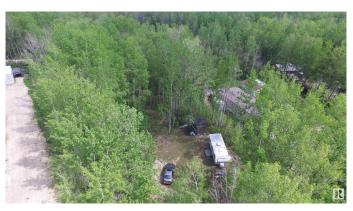

### \$79,000

0 Bedroom, 0.00 Bathroom, Rural on 1.03 Acres

Woodland Bay Estates, Rural Lac Ste. Anne County, AB

1 Acre, partially cleared, treed lot. Lake community of Woodland Estates located on Lake Isle. Private setting. Spend some time in the woods or on the lake or with the wildlife, relaxing on the weekends. Current owner parks his RV on the property, or you could place something more permanent. Easy access to boat launch, within the sub-division. Power and natural gas at the property line. Storage shed stays. Approximately 1 hour from Edmonton. Great place to enjoy your summers or year round living.

### **Exterior**

Exterior Features Beach Access, Boating, Lake Access Property, Private Setting, Treed

Lot