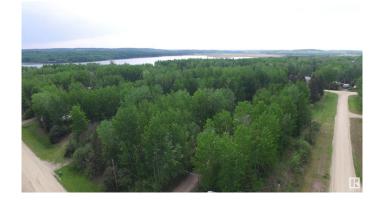

### \$79,000

0 Bedroom, 0.00 Bathroom, Rural on 1.03 Acres

Woodland Bay Estates, Rural Lac Ste. Anne County, AB

1 Acre, partially cleared, treed lot. Lake community of Woodland Estates located on Lake Isle. Private setting. Spend some time in the woods or on the lake or with the wildlife, relaxing on the weekends. Current owner parks his RV on the property, or you could place something more permanent. Easy access to boat launch, within the sub-division. Power and natural gas at the property line. Storage shed stays. Approximately 1 hour from Edmonton. Great place to enjoy your summers or year round living.

### **Exterior**

Exterior Features Beach Access, Boating, Lake Access Property, Private Setting, Treed

Lot