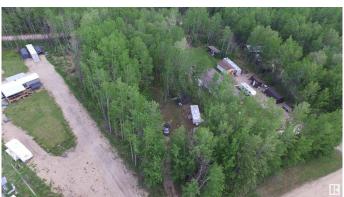

### \$79,000

0 Bedroom, 0.00 Bathroom, Rural on 1.03 Acres

Woodland Bay Estates, Rural Lac Ste. Anne County, AB

1 Acre, partially cleared, treed lot. Lake community of Woodland Estates located on Lake Isle. Private setting. Spend some time in the woods or on the lake or with the wildlife, relaxing on the weekends. Current owner parks his RV on the property, or you could place something more permanent. Easy access to boat launch, within the sub-division. Power and natural gas at the property line. Storage shed stays. Approximately 1 hour from Edmonton. Great place to enjoy your summers or year round living.

### **Exterior**

Exterior Features Beach Access, Boating, Lake Access Property, Private Setting, Treed

Lot