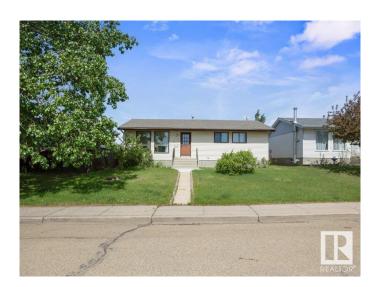

### \$199.900

4 Bedroom, 2.00 Bathroom, 1,041 sqft Single Family on 0.00 Acres

Tofield, Tofield, AB

1041 sqft bungalow with oversized double detached garage in the Community of Tofield! This 3 bedroom, 2 bathroom home has several desirable features, spacious fenced backyard with removable gate for RV parking, deck, and new 2019 shingles! Basement is partially finished with family room, 3pce bathroom and bedroom. Good location, comfortably within walking distance to schools, hospital, playgrounds, soccer fields, fairgrounds, arena, and bike paths! Tofield offers a 30 minute commute to Sherwood Park, 35 minutes to SE Edmonton, with the sun at your back both ways if you're working a 9-5! Welcome home! Opportunity for first time buyers or investment property.