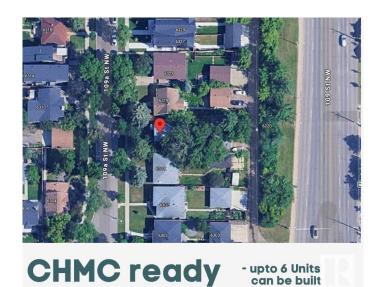

#### \$459,000

0 Bedroom, 0.00 Bathroom, Single Family on 0.00 Acres

Parkallen (Edmonton), Edmonton, AB

Parkallen Beauty with UOA! Ready to Build for CMHC Side-by-Side Duplex and Two double Garages and Garden Suites on Top Development Permit approved near University Of Alberta. 43x144 feet Lot with Hard work of Demolition completed, Back lane access to 109 Street, Treed Alley at back. Ready to Build.

### **Additional Information**

Date Listed May 29th, 2025

Days on Market 19

Zoning Zone 15

DATA IS DEEMED RELIABLE BUT IS NOT GUARANTEED ACCURATE BY THE REALTORS® ASSOCIATION OF EDMONTON. COPYRIGHT 2025 BY THE REALTORS® ASSOCIATION OF EDMONTON. ALL RIGHTS RESERVED.Trademarks are owned or controlled by the Canadian Real Estate Association (CREA) and identify real estate professionals who are members of CREA (REALTOR®, REALTORS®) and/or the quality of services they provide (MLS®, Multiple Listing Service®)