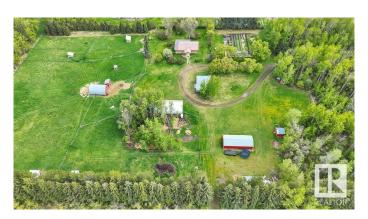

## \$495.000

1 Bedroom, 2.00 Bathroom, 1,430 sqft Rural on 10.43 Acres

None, Rural Wetaskiwin County, AB

Step into the country lifestyle with this beautifully maintained acreage just off the pavementâ€"ideal for hobby farming and sustainable living. Winner of the 1985 Family Farm Award, this fertile property consistently delivers high-yield gardens and boasts an abundance of established fruit and berry trees. The property features multiple storage sheds and a well-equipped 1000sg'+ woodworking shop with infrared heatingâ€"perfect for year-round projects. A functional barn and cross-fencing with several pens and shelters provide a great set up for raising animals. The home is designed for acreage life with it's large kitchen perfect for creating culinary creations from food raised right out your own door. This acreage has been well loved by its' owners and is ready for the next family to call it home!