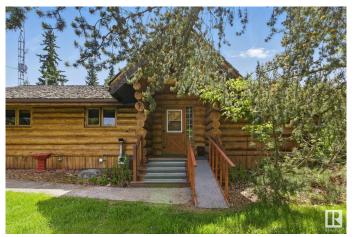

#### \$749.900

3 Bedroom, 2.00 Bathroom, 1,615 sqft Rural on 3.87 Acres

None, Rural Barrhead County, AB

Discover the perfect blend of rustic charm and modern comfort in this beautifully maintained 3-bedroom, 2-bathroom log home, offering approximately 1,600 square feet of thoughtfully designed living space. Nestled on a peaceful 3.87-acre parcel, this custom-crafted home is located just a short drive from the town of Barrhead, providing the ideal balance of country living with convenient access to local amenities. The main floor welcomes you with the warmth and character of log construction, while the fully developed basement adds additional living, recreation, or storage spaceâ€"perfect for growing families or entertaining guests. Step outside to enjoy the privacy and natural beauty of mature landscaping, lush trees, and a large private deck, ideal for outdoor gatherings or peaceful mornings with a coffee in hand.

## **Exterior**

Exterior Log

Exterior Features Fruit Trees/Shrubs, Landscaped, Private Setting, Shopping Nearby, See

Remarks

Construction Log

Foundation Concrete Perimeter