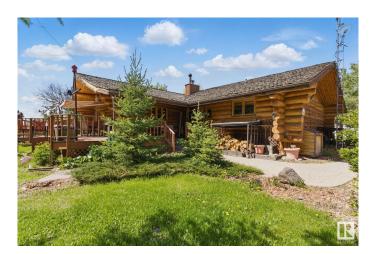

#### \$749.900

3 Bedroom, 2.00 Bathroom, 1,615 sqft Rural on 3.87 Acres

None, Rural Barrhead County, AB

Discover the perfect blend of rustic charm and modern comfort in this beautifully maintained 3-bedroom, 2-bathroom log home, offering approximately 1,600 square feet of thoughtfully designed living space. Nestled on a peaceful 3.87-acre parcel, this custom-crafted home is located just a short drive from the town of Barrhead, providing the ideal balance of country living with convenient access to local amenities. The main floor welcomes you with the warmth and character of log construction, while the fully developed basement adds additional living, recreation, or storage spaceâ€"perfect for growing families or entertaining guests. Step outside to enjoy the privacy and natural beauty of mature landscaping, lush trees, and a large private deck, ideal for outdoor gatherings or peaceful mornings with a coffee in hand.

## **Amenities**

Features Deck, Hot Water Natural Gas, R.V. Storage

## **Exterior**

Exterior Log

Exterior Features Fruit Trees/Shrubs, Landscaped, Private Setting, Shopping Nearby, See

Remarks

Construction Log

Foundation Concrete Perimeter