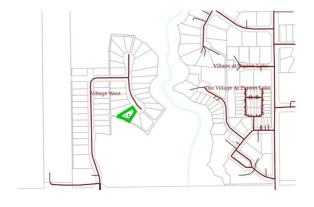

## \$72,900

0 Bedroom, 0.00 Bathroom, Rural on 0.34 Acres

Village West, Rural Wetaskiwin County, AB

Rare opportunity to purchase a sunny pie-shaped lot in Village West Estates at Pigeon Lake. Enjoy the privacy and tranquility of this over 1/3 acre treed lot just steps along the trails and a bridge away from the Village at Pigeon Lake and its many amenities, including: grocery, gas, restaurants, lounges, inn, spa, liquor, cannabis, clothing, laundry, ice cream, pizza, bank, and more! Black Bull Golf Resort is across the road. Three other golf courses to choose from in the area. Ma-me-o Beach & boat launch nearby. Schools too. Live year-round! Just less than an hour from Edmonton, and 1/2 hour from Wetaskiwin, Millet, Calmar, etc. Who says you can't have your cake and eat it too?

#### **Essential Information**

MLS® # E4438977
Price \$72,900

Bathrooms 0.00
Acres 0.34
Type Rural

Sub-Type Vacant Lot/Land

Status Active

Address 15 11032 Hwy 13

Area Rural Wetaskiwin County

Subdivision Village West