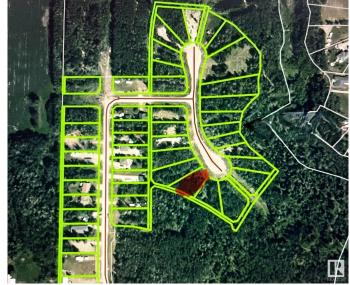

## \$72,900

0 Bedroom, 0.00 Bathroom, Rural on 0.34 Acres

Village West, Rural Wetaskiwin County, AB

Rare opportunity to purchase a sunny pie-shaped lot in Village West Estates at Pigeon Lake. Enjoy the privacy and tranquility of this over 1/3 acre treed lot just steps along the trails and a bridge away from the Village at Pigeon Lake and its many amenities, including: grocery, gas, restaurants, lounges, inn, spa, liquor, cannabis, clothing, laundry, ice cream, pizza, bank, and more! Black Bull Golf Resort is across the road. Three other golf courses to choose from in the area. Ma-me-o Beach & boat launch nearby. Schools too. Live year-round! Just less than an hour from Edmonton, and 1/2 hour from Wetaskiwin, Millet, Calmar, etc. Who says you can't have your cake and eat it too?

#### **Essential Information**

MLS® # E4438977
Price \$72,900

Bathrooms 0.00
Acres 0.34
Type Rural

Sub-Type Vacant Lot/Land

Status Active

Address 15 11032 Hwy 13

Area Rural Wetaskiwin County

Subdivision Village West