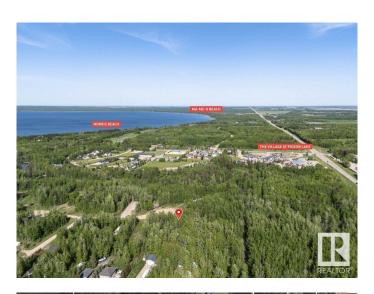

## \$72,900

0 Bedroom, 0.00 Bathroom, Rural on 0.34 Acres

Village West, Rural Wetaskiwin County, AB

Rare opportunity to purchase a sunny pie-shaped lot in Village West Estates at Pigeon Lake. Enjoy the privacy and tranquility of this over 1/3 acre treed lot just steps along the trails and a bridge away from the Village at Pigeon Lake and its many amenities, including: grocery, gas, restaurants, lounges, inn, spa, liquor, cannabis, clothing, laundry, ice cream, pizza, bank, and more! Black Bull Golf Resort is across the road. Three other golf courses to choose from in the area. Ma-me-o Beach & boat launch nearby. Schools too. Live year-round! Just less than an hour from Edmonton, and 1/2 hour from Wetaskiwin, Millet, Calmar, etc. Who says you can't have your cake and eat it too?