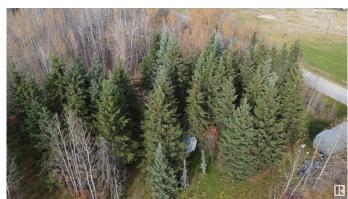

## \$169,900

0 Bedroom, 0.00 Bathroom, Rural on 3.02 Acres

Johnson Park, Rural Lac Ste. Anne County, AB

Privacy at its best! 3 acres of treed land with a cleared part to build a house (architect plans included) Located in Johnson Park minutes to Alberta Beach, The Lot has a gentle slope making it a perfect for a walk-out basement.5 minutes to the lake by car All utilities are on the property.

#### **Exterior**

Exterior Features Backs Onto Park/Trees, Corner Lot, Flat Site