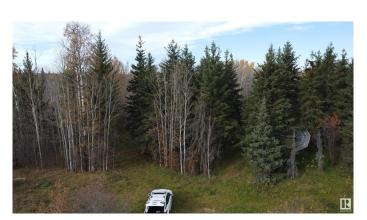

## \$169,900

0 Bedroom, 0.00 Bathroom, Rural on 3.02 Acres

Johnson Park, Rural Lac Ste. Anne County, AB

Privacy at its best! 3 acres of treed land with a cleared part to build a house (architect plans included) Located in Johnson Park minutes to Alberta Beach, The Lot has a gentle slope making it a perfect for a walk-out basement.5 minutes to the lake by car All utilities are on the property.

#### **Exterior**

Exterior Features Backs Onto Park/Trees, Corner Lot, Flat Site