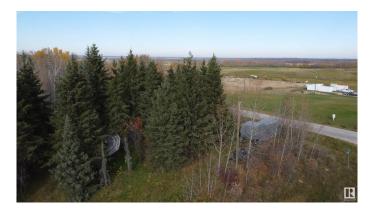

## \$169,900

0 Bedroom, 0.00 Bathroom, Rural on 3.02 Acres

Johnson Park, Rural Lac Ste. Anne County, AB

Privacy at its best! 3 acres of treed land with a cleared part to build a house (architect plans included) Located in Johnson Park minutes to Alberta Beach, The Lot has a gentle slope making it a perfect for a walk-out basement.5 minutes to the lake by car All utilities are on the property.

#### **Exterior**

Exterior Features Backs Onto Park/Trees, Corner Lot, Flat Site