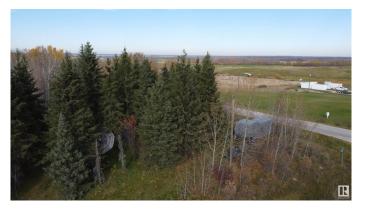

#### \$159,900

0 Bedroom, 0.00 Bathroom, Rural on 3.02 Acres

Johnson Park, Rural Lac Ste. Anne County, AB

Privacy at its best ! 3 acres of treed land with a cleared part to build a house ( architect plans included ) Located in Johnson Park minutes to Alberta Beach, The Lot has a gentle slope making it a perfect for a walk-out basement.5 minutes to the lake by car All utilities are on the property.

## Exterior

Exterior Features Backs Onto Park/Trees, Corner Lot, Flat Site