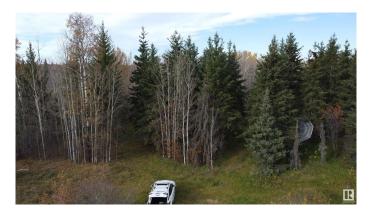

#### \$159,900

0 Bedroom, 0.00 Bathroom, Rural on 3.02 Acres

Johnson Park, Rural Lac Ste. Anne County, AB

Privacy at its best ! 3 acres of treed land with a cleared part to build a house ( architect plans included ) Located in Johnson Park minutes to Alberta Beach, The Lot has a gentle slope making it a perfect for a walk-out basement.5 minutes to the lake by car All utilities are on the property.

## Exterior

Exterior Features Backs Onto Park/Trees, Corner Lot, Flat Site