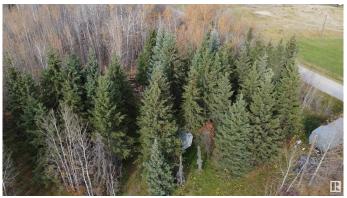

#### \$159,900

0 Bedroom, 0.00 Bathroom, Rural on 3.02 Acres

Johnson Park, Rural Lac Ste. Anne County, AB

Privacy at its best ! 3 acres of treed land with a cleared part to build a house ( architect plans included ) Located in Johnson Park minutes to Alberta Beach, The Lot has a gentle slope making it a perfect for a walk-out basement.5 minutes to the lake by car All utilities are on the property.

## Exterior

Exterior Features Backs Onto Park/Trees, Corner Lot, Flat Site