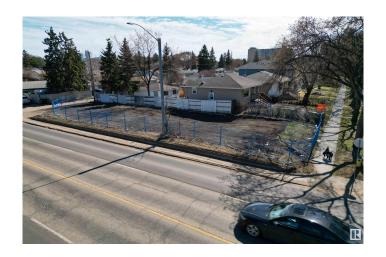

### \$350,000

0 Bedroom, 0.00 Bathroom, Single Family on 0.00 Acres

Woodcroft, Edmonton, AB

Rare Infill Opportunity in Woodcroft! This vacant 44' x 140.1' lot offers the potential to build a 7-unit multifamily development in one of Edmonton's most in-demand communities. Located on a quiet, tree-lined street with RM zoning, you're just minutes from downtown, Westmount, NAIT, and the vibrant 124 Street District. The area is ideal for attracting long-term tenants or resale buyers, with excellent access to transit, schools, parks, and major routes. Whether you're an experienced developer or exploring your first multi-family project, this is a high-potential site in a rapidly revitalizing area.