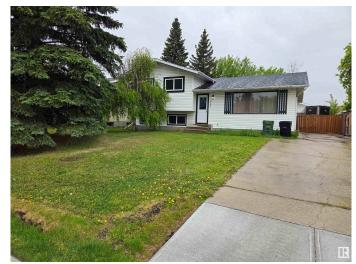

### \$429.900

5 Bedroom, 2.50 Bathroom, 1,230 sqft Single Family on 0.00 Acres

Willow Park\_LEDU, Leduc, AB

Welcome to this lovely 4-level-split with a total living space of approx 1800 sq ft, double detached garage with a extended long driveway for a RV parking etc, in this desirable Willow Park neighborhood in Leduc, is the perfect home for anyone who wants an abundance of space for an affordable price. This charming home features an open concept main level and a spacious living room with large window, dining room and a functionable, spacious kitchen. Located near parks, schools, golf, shopping; easy access to HWY 2 and approx 13 minute drive to the Edmonton International airport

Year Built 1974

Type Single Family

Sub-Type Detached Single Family

Style 4 Level Split

Status Active

#### **Exterior**

Exterior Wood, Stucco, Vinyl

Exterior Features Airport Nearby, Landscaped, No Back Lane, Playground Nearby,

Schools, Shopping Nearby, See Remarks

Roof Asphalt Shingles

Construction Wood, Stucco, Vinyl