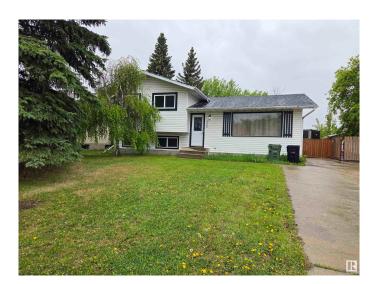

### \$429.900

5 Bedroom, 2.50 Bathroom, 1,230 sqft Single Family on 0.00 Acres

Willow Park\_LEDU, Leduc, AB

Welcome to this lovely 4-level-split with a total living space of approx 1800 sq ft, double detached garage with a extended long driveway for a RV parking etc, in this desirable Willow Park neighborhood in Leduc, is the perfect home for anyone who wants an abundance of space for an affordable price. This charming home features an open concept main level and a spacious living room with large window, dining room and a functionable, spacious kitchen. Located near parks, schools, golf, shopping; easy access to HWY 2 and approx 13 minute drive to the Edmonton International airport

Year Built 1974

Type Single Family

Sub-Type Detached Single Family

Style 4 Level Split

Status Active

#### **Exterior**

Exterior Wood, Stucco, Vinyl

Exterior Features Airport Nearby, Landscaped, No Back Lane, Playground Nearby,

Schools, Shopping Nearby, See Remarks

Roof Asphalt Shingles

Construction Wood, Stucco, Vinyl