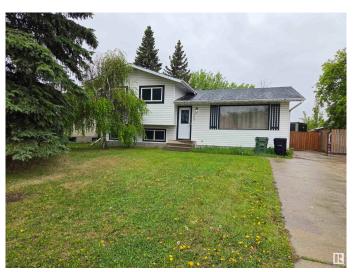

### \$429.900

5 Bedroom, 2.50 Bathroom, 1,230 sqft Single Family on 0.00 Acres

Willow Park\_LEDU, Leduc, AB

Welcome to this lovely 4-level-split with a total living space of approx 1800 sq ft, double detached garage with a extended long driveway for a RV parking etc, in this desirable Willow Park neighborhood in Leduc, is the perfect home for anyone who wants an abundance of space for an affordable price. This charming home features an open concept main level and a spacious living room with large window, dining room and a functionable, spacious kitchen. Located near parks, schools, golf, shopping; easy access to HWY 2 and approx 13 minute drive to the Edmonton International airport

Year Built 1974

Type Single Family

Sub-Type Detached Single Family

Style 4 Level Split

Status Active

#### **Exterior**

Exterior Wood, Stucco, Vinyl

Exterior Features Airport Nearby, Landscaped, No Back Lane, Playground Nearby,

Schools, Shopping Nearby, See Remarks

Roof Asphalt Shingles

Construction Wood, Stucco, Vinyl