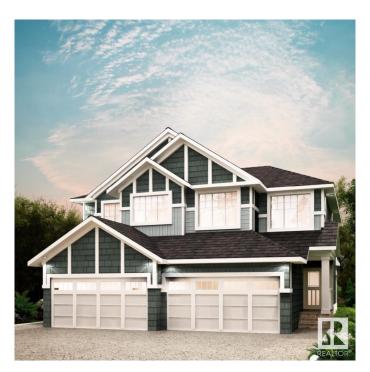

# \$459,900 - 19030 29 Avenue, Edmonton

MLS® #E4438899

#### \$459.900

3 Bedroom, 2.50 Bathroom, 1,479 sqft Single Family on 0.00 Acres

The Uplands, Edmonton, AB

The Uplands at Riverview provides a lively lifestyle unlike any other in West Edmonton. A community-built with your kids in mind, enjoy the benefits of outdoor and indoor recreation. With over 1470 square feet of open concept living space, SIDE ENTRANCE the Soho-D from Akash Homes is built with your growing family in mind. This duplex home features 3 bedrooms, 2.5 bathrooms and chrome faucets throughout. Enjoy extra living space on the main floor with the laundry room and full sink on the second floor. The 9-foot ceilings on main floor and quartz countertops throughout blends style and functionality for your family to build endless memories. PLUS a single oversized attached garage & \$5000 BRICK CREDIT! PICTURES ARE OF SHOWHOME; ACTUAL HOME, PLANS, FIXTURES, AND FINISES MAY VARY & SUBJECT TO **AVAILABILITY/CHANGES!** 

#### **Essential Information**

MLS® # E4438899 Price \$459,900

Bedrooms 3
Bathrooms 2.50

Full Baths 2
Half Baths 1

Square Footage 1,479
Acres 0.00
Year Built 2025

Type Single Family
Sub-Type Half Duplex
Style 2 Storey