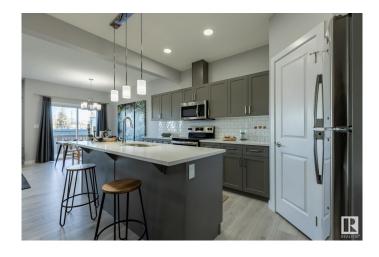

#### \$459.900

3 Bedroom, 2.50 Bathroom, 1,479 sqft Single Family on 0.00 Acres

The Uplands, Edmonton, AB

The Uplands at Riverview provides a lively lifestyle unlike any other in West Edmonton. A community-built with your kids in mind, enjoy the benefits of outdoor and indoor recreation. With over 1470 square feet of open concept living space, SIDE ENTRANCE the Soho-D from Akash Homes is built with your growing family in mind. This duplex home features 3 bedrooms, 2.5 bathrooms and chrome faucets throughout. Enjoy extra living space on the main floor with the laundry room and full sink on the second floor. The 9-foot ceilings on main floor and quartz countertops throughout blends style and functionality for your family to build endless memories. PLUS a single oversized attached garage & \$5000 BRICK CREDIT! PICTURES ARE OF SHOWHOME; ACTUAL HOME, PLANS, FIXTURES, AND FINISES MAY VARY & SUBJECT TO **AVAILABILITY/CHANGES!** 