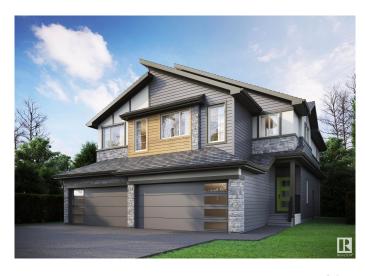

## \$499,900

3 Bedroom, 2.50 Bathroom, 1,665 sqft Single Family on 0.00 Acres

Kinglet Gardens, Edmonton, AB

Welcome to 4156 Kinglet Drive NW, where thoughtful design meets unbeatable value! This Oxford model by City Homes Master Builder offers 1665 sq ft of stylish, functional living space in the vibrant community of Kinglet. Featuring 3 bedrooms, 2.5 bathrooms, and a bright central bonus room, this home is perfect for growing families or professionals needing extra space. The open-concept main floor is ideal for entertaining, while the separate side entrance adds flexibility and future suite potential. Enjoy the ease of a double attached garage, plus the bonus of included appliances and full landscapingâ€"just move in and enjoy! Surrounded by nature and minutes from trails, parks, and all west-end amenities, this home checks every box for comfort, convenience, and opportunity.

Built in 2025