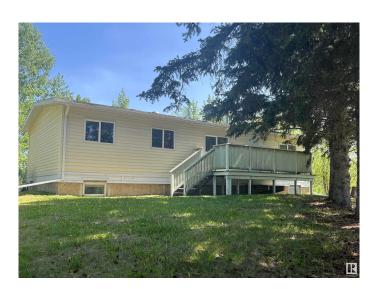

#### \$280,000

5 Bedroom, 2.50 Bathroom, 1,548 sqft Rural on 6.89 Acres

Lakewood Estate, Rural Lac Ste. Anne County, AB

Welcome to your next opportunity! Nestled on a generous 6.89 acre parcel of gently rolling land, this spacious 5 bedroom, 2.5 bathroom home offers the perfect blend of privacy, potential and peaceful country living. With over 2800 sq ft of living space on 2 floors, the home features a traditional layout with plenty of natural light that is ready for your personal touch. The Full basement has an expansive family room space with a fireplace, 2 bedrooms and bathroom. With a little bit of TLC you can restore it to its former charm or reimagine it into something entirely new. This property is a canvas for creativity. Mature trees, open fields and wooded areas â€" perfect for gardening or even horses. Approx 30 mins from Edmonton. Home has a complete water treatment system including iron remover and reverse osmosis.

#### **Exterior**

Exterior Modular

Exterior Features Fenced, Fruit Trees/Shrubs, Hillside

Construction Modular

Foundation Concrete Perimeter