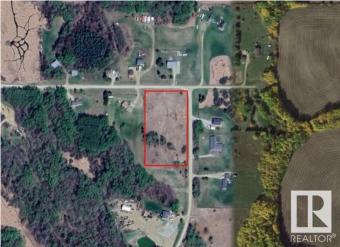

#### \$179,000

0 Bedroom, 0.00 Bathroom, Rural on 2.99 Acres

Genesee Park, Rural Parkland County, AB

Build Your Custom Dream Home on a Stunning 2.99-Acre Lot in Genesse Park! Discover the perfect harmony of rural serenity and modern convenience with this exceptional corner lot. Nestled in a picturesque, nature-rich setting, this property offers an idyllic escapeâ€"where mature trees, peaceful surroundings, and ample space create the ultimate retreat. Conveniently located 25 min west of Stony Plain on paved roads to Genesee Park (off Rge Rd 25), with easy access to Highways 16 & 627. Plus, with Jackfish Lake nearby, you'll have endless opportunities for summer adventures. Design your dream home in this tranquil environment, with plenty of room for outdoor activities. The mostly flat terrain presents exciting possibilities for a walkout development, while electrical distribution and a natural gas line are conveniently positioned at the edge of the property. If you're looking for a peaceful sanctuary without sacrificing access to amenities and recreational opportunities, this is your chance.