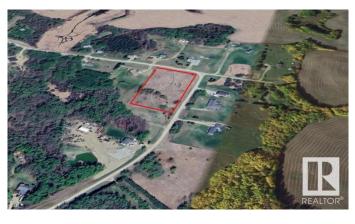

#### \$179,000

0 Bedroom, 0.00 Bathroom, Rural on 2.99 Acres

Genesee Park, Rural Parkland County, AB

Build Your Custom Dream Home on a Stunning 2.99-Acre Lot in Genesse Park! Discover the perfect harmony of rural serenity and modern convenience with this exceptional corner lot. Nestled in a picturesque, nature-rich setting, this property offers an idyllic escapeâ€"where mature trees, peaceful surroundings, and ample space create the ultimate retreat. Conveniently located 25 min west of Stony Plain on paved roads to Genesee Park (off Rge Rd 25), with easy access to Highways 16 & 627. Plus, with Jackfish Lake nearby, you'll have endless opportunities for summer adventures. Design your dream home in this tranquil environment, with plenty of room for outdoor activities. The mostly flat terrain presents exciting possibilities for a walkout development, while electrical distribution and a natural gas line are conveniently positioned at the edge of the property. If you're looking for a peaceful sanctuary without sacrificing access to amenities and recreational opportunities, this is your chance.