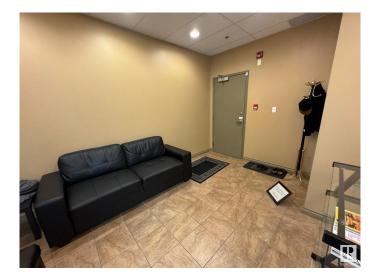

#### \$375,000

0 Bedroom, 0.00 Bathroom, Office on 0.00 Acres

Parsons Industrial, Edmonton, AB

Approx 1,000 sq.ft. of office space FOR SALE in the highly visible Square on 23rd. 2nd floor space offers 4 private offices (3 with windows), reception area, board room (or 5th office - with a window ), kitchen area, and large storage room. Building offers a mix of retail and professional services. Ample parking, and signage available. Building also features an elevator and is handicap accessible. This would make a great space for professionals (medical, finance, law, etc) Great accessibility to major roadways such as the Whitemud and Anthony Henday.