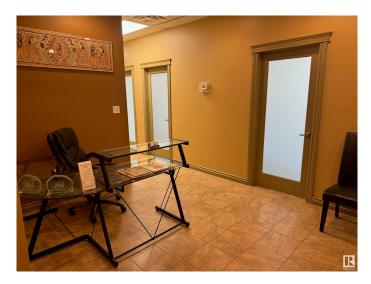

#### \$375,000

0 Bedroom, 0.00 Bathroom, Office on 0.00 Acres

Parsons Industrial, Edmonton, AB

Approx 1,000 sq.ft. of office space FOR SALE in the highly visible Square on 23rd. 2nd floor space offers 4 private offices (3 with windows), reception area, board room (or 5th office - with a window ), kitchen area, and large storage room. Building offers a mix of retail and professional services. Ample parking, and signage available. Building also features an elevator and is handicap accessible. This would make a great space for professionals (medical, finance, law, etc) Great accessibility to major roadways such as the Whitemud and Anthony Henday.