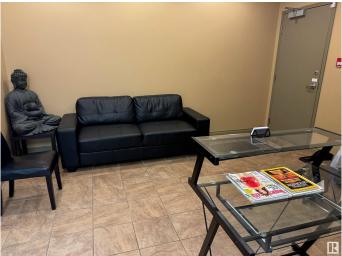

#### \$375,000

0 Bedroom, 0.00 Bathroom, Office on 0.00 Acres

Parsons Industrial, Edmonton, AB

Approx 1,000 sq.ft. of office space FOR SALE in the highly visible Square on 23rd. 2nd floor space offers 4 private offices (3 with windows), reception area, board room (or 5th office - with a window ), kitchen area, and large storage room. Building offers a mix of retail and professional services. Ample parking, and signage available. Building also features an elevator and is handicap accessible. This would make a great space for professionals (medical, finance, law, etc) Great accessibility to major roadways such as the Whitemud and Anthony Henday.