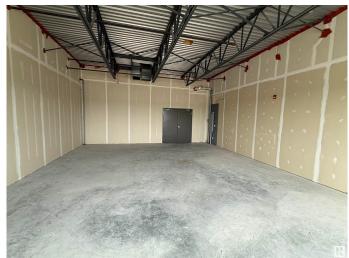

## \$359,000

0 Bedroom, 0.00 Bathroom, Office on 0.00 Acres

Chappelle Area, Edmonton, AB

• Shell space ready for tenant improvements located in a new mixed use development • Second floor space with elevator access • Located in the rapidly growing Southwest community of Chappelle • Access to 41 Ave SW and Anthony Henday Drive