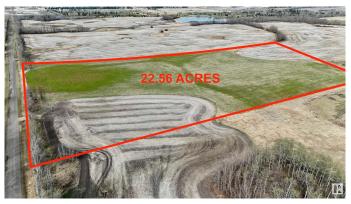

## \$985,000

0 Bedroom, 0.00 Bathroom, Rural on 22.56 Acres

None, Rural Strathcona County, AB

LOCATION, LOCATION! BUILD YOUR LEGACY! OVER 22 ACRES OUT OF SUBDIVISION! FREEDOM & PRIVACY only 1 MILE from EDMONTON CITY LIMITS located just off ELLERSLIE ROAD! Pavement all the way! Only a few minutes drive to ALL AMENITIES! 5 mins to Meadows Rec Centre. 2 mins to the new ALCES area, 3 mins to The Hills at CHARLESWORTH. If you've been waiting for the ULTIMATE LEGACY ACREAGE near the City look no further! This is an EXECUTIVE AREA with LARGE ESTATE HOMES in every direction. SE Edmonton is the fasting growing area! This land has gently rolling hills, mature trees, and even a CREEK RUNS THROUGH IT! This acreage lot is WALKOUT READY with DOWNTOWN CITY VIEWS and new driveway entrance already completed. OPPORTUNITY!

## **Essential Information**

MLS® # E4438603 Price \$985,000

Bathrooms 0.00
Acres 22.56
Type Rural

Sub-Type Vacant Lot/Land

Status Active