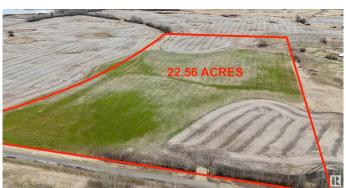

## \$985,000

0 Bedroom, 0.00 Bathroom, Rural on 22.56 Acres

None, Rural Strathcona County, AB

LOCATION, LOCATION! BUILD YOUR LEGACY! OVER 22 ACRES OUT OF SUBDIVISION! FREEDOM & PRIVACY only 1 MILE from EDMONTON CITY LIMITS located just off ELLERSLIE ROAD! Pavement all the way! Only a few minutes drive to ALL AMENITIES! 5 mins to Meadows Rec Centre. 2 mins to the new ALCES area, 3 mins to The Hills at CHARLESWORTH. If you've been waiting for the ULTIMATE LEGACY ACREAGE near the City look no further! This is an EXECUTIVE AREA with LARGE ESTATE HOMES in every direction. SE Edmonton is the fasting growing area! This land has gently rolling hills, mature trees, and even a CREEK RUNS THROUGH IT! This acreage lot is WALKOUT READY with DOWNTOWN CITY VIEWS and new driveway entrance already completed. OPPORTUNITY!

## **Essential Information**

MLS® # E4438603 Price \$985,000

Bathrooms 0.00
Acres 22.56
Type Rural

Sub-Type Vacant Lot/Land

Status Active