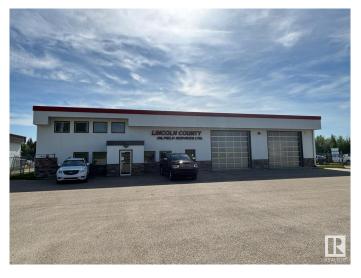

#### \$0

0 Bedroom, 0.00 Bathroom, Industrial on 0.00 Acres

Drayton Valley, Drayton Valley, AB

This property offers excellent visibility from the Highway (22) with quick access to Highway 22 & 39. This property is unique in that it offers 3.95 acres in addition to the 60x100 building constructed in 2013 with approximately 70% (4200 sqft) dedicated to shop. The shop bays are 60 feet deep with three 14 foot overhead doors and two 16 foot overhead doors. The shop is heated with overhead radiant heat. The balance of the main floor features a large reception area with 6 offices. The second storey features storage areas. bathrooms, a large lunch room, and a massive boardroom.

### Built in 2013

# Exterior

| Exterior     | Steel Frame |
|--------------|-------------|
| Construction | Steel Frame |