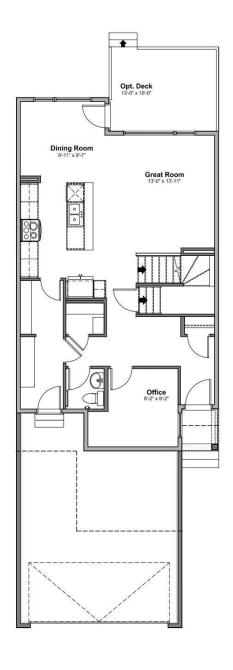

#### \$614,900

4 Bedroom, 2.50 Bathroom, 1,961 sqft Single Family on 0.00 Acres

Edgemont (Edmonton), Edmonton, AB

Introducing a Brand New 2-Storey Home in the Highly Desirable Community of of Weston at Edgemont, Located in the Heart of WEST Edmonton! This stunning home features a thoughtfully designed layout with a main floor bedroom, SIDE Entry, Upstairs, you'll find three additional spacious bedrooms, a bonus room, and a convenient upper-floor laundry room. Enjoy high-end finishes throughout, including: Quartz countertops, Stylish kitchen appliances, Walk-through pantry, Modern lighting fixtures, His & Hers sinks in the ensuite, Vinyl flooring on the main level, bathrooms, and laundry room, carpet on the upper floor, Large dining area and a bright, open-concept living room, Double attached front garage. \*This home is currently under construction. \*Photos are of a previously built model and used for reference only. \*Actual interior colors and upgrades may vary.