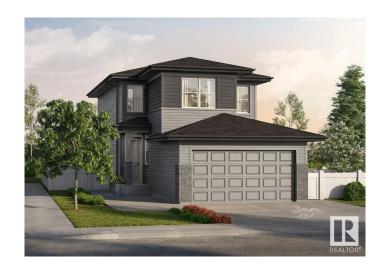

# \$614,900 - 2346 Egret Way, Edmonton

MLS® #E4438559

#### \$614,900

4 Bedroom, 2.50 Bathroom, 1,961 sqft Single Family on 0.00 Acres

Edgemont (Edmonton), Edmonton, AB

Introducing a Brand New 2-Storey Home in the Highly Desirable Community of of Weston at Edgemont, Located in the Heart of WEST Edmonton! This stunning home features a thoughtfully designed layout with a main floor bedroom, SIDE Entry, Upstairs, you'll find three additional spacious bedrooms, a bonus room, and a convenient upper-floor laundry room. Enjoy high-end finishes throughout, including: Quartz countertops, Stylish kitchen appliances, Walk-through pantry, Modern lighting fixtures, His & Hers sinks in the ensuite, Vinyl flooring on the main level, bathrooms, and laundry room, carpet on the upper floor, Large dining area and a bright, open-concept living room, Double attached front garage. \*This home is currently under construction. \*Photos are of a previously built model and used for reference only. \*Actual interior colors and upgrades may vary.