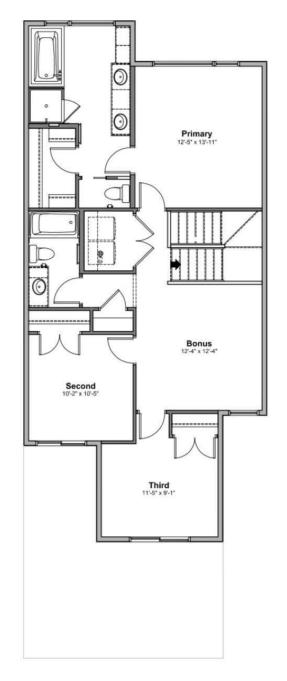

#### \$614,900

4 Bedroom, 2.50 Bathroom, 1,961 sqft Single Family on 0.00 Acres

Edgemont (Edmonton), Edmonton, AB

Introducing a Brand New 2-Storey Home in the Highly Desirable Community of of Weston at Edgemont, Located in the Heart of WEST Edmonton! This stunning home features a thoughtfully designed layout with a main floor bedroom, SIDE Entry, Upstairs, you'll find three additional spacious bedrooms, a bonus room, and a convenient upper-floor laundry room. Enjoy high-end finishes throughout, including: Quartz countertops, Stylish kitchen appliances, Walk-through pantry, Modern lighting fixtures, His & Hers sinks in the ensuite, Vinyl flooring on the main level, bathrooms, and laundry room, carpet on the upper floor, Large dining area and a bright, open-concept living room, Double attached front garage. \*This home is currently under construction. \*Photos are of a previously built model and used for reference only. \*Actual interior colors and upgrades may vary.