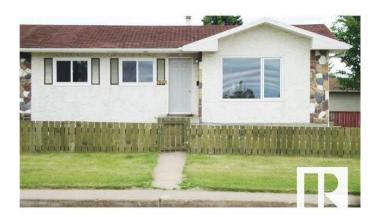

# \$430,000 - 7807 36 Avenue, Edmonton

MLS® #E4438552

## \$430.000

5 Bedroom, 2.00 Bathroom, 949 sqft Single Family on 0.00 Acres

Richfield, Edmonton, AB

Investor Alert! Fully renovated half duplex bungalow in Lee Ridge, Mill Woodsâ€"perfect for first-time buyers or savvy investors. Rare opportunity for a visionary developer. Sitting on a 70' x 70' (5,000 sq ft) lot, this home features 5 bedrooms and 6-8 parking stalls. The main floor includes 3 bedrooms, a full bath, a bright living room, an updated kitchen with new appliances, and laundry. The fully finished basement has a separate entrance, 2 bedrooms, a second kitchen, second laundry, and living spaceâ€"ideal for a nanny or in-law suite. Recent upgrades include new flooring, paint, kitchens, and bathrooms. Walking distance to schools, parks, shopping, and transit. A must-see with high potential for future redevelopment!

## **Community Information**

Address 7807 36 Avenue

Area Edmonton
Subdivision Richfield
City Edmonton
County ALBERTA

Province AB

Postal Code T6K 0C5

## **Exterior**

Exterior Wood, Stucco

Exterior Features Airport Nearby, Corner Lot, Fenced, Flat Site, Golf Nearby, Landscaped,

Playground Nearby, Public Transportation, Schools, Shopping Nearby

Roof Asphalt Shingles