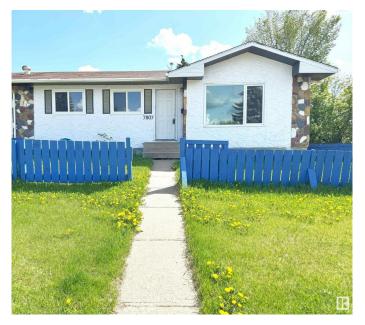

# \$430,000 - 7807 36 Avenue, Edmonton

MLS® #E4438552

## \$430.000

5 Bedroom, 2.00 Bathroom, 949 sqft Single Family on 0.00 Acres

Richfield, Edmonton, AB

Investor Alert! Fully renovated half duplex bungalow in Lee Ridge, Mill Woodsâ€"perfect for first-time buyers or savvy investors. Rare opportunity for a visionary developer. Sitting on a 70' x 70' (5,000 sq ft) lot, this home features 5 bedrooms and 6-8 parking stalls. The main floor includes 3 bedrooms, a full bath, a bright living room, an updated kitchen with new appliances, and laundry. The fully finished basement has a separate entrance, 2 bedrooms, a second kitchen, second laundry, and living spaceâ€"ideal for a nanny or in-law suite. Recent upgrades include new flooring, paint, kitchens, and bathrooms. Walking distance to schools, parks, shopping, and transit. A must-see with high potential for future redevelopment!

## **Community Information**

Address 7807 36 Avenue

Area Edmonton
Subdivision Richfield
City Edmonton
County ALBERTA

Province AB

Postal Code T6K 0C5

## **Exterior**

Exterior Wood, Stucco

Exterior Features Airport Nearby, Corner Lot, Fenced, Flat Site, Golf Nearby, Landscaped,

Playground Nearby, Public Transportation, Schools, Shopping Nearby

Roof Asphalt Shingles