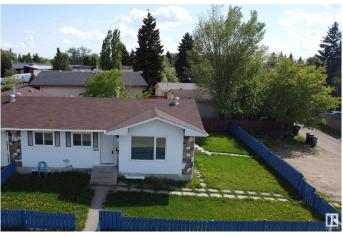

# \$430,000 - 7807 36 Avenue, Edmonton

MLS® #E4438552

## \$430.000

5 Bedroom, 2.00 Bathroom, 949 sqft Single Family on 0.00 Acres

Richfield, Edmonton, AB

Investor Alert! Fully renovated half duplex bungalow in Lee Ridge, Mill Woodsâ€"perfect for first-time buyers or savvy investors. Rare opportunity for a visionary developer. Sitting on a 70' x 70' (5,000 sq ft) lot, this home features 5 bedrooms and 6-8 parking stalls. The main floor includes 3 bedrooms, a full bath, a bright living room, an updated kitchen with new appliances, and laundry. The fully finished basement has a separate entrance, 2 bedrooms, a second kitchen, second laundry, and living spaceâ€"ideal for a nanny or in-law suite. Recent upgrades include new flooring, paint, kitchens, and bathrooms. Walking distance to schools, parks, shopping, and transit. A must-see with high potential for future redevelopment!

## **Community Information**

Address 7807 36 Avenue

Area Edmonton
Subdivision Richfield
City Edmonton
County ALBERTA

Province AB

Postal Code T6K 0C5

## **Exterior**

Exterior Wood, Stucco

Exterior Features Airport Nearby, Corner Lot, Fenced, Flat Site, Golf Nearby, Landscaped,

Playground Nearby, Public Transportation, Schools, Shopping Nearby

Roof Asphalt Shingles