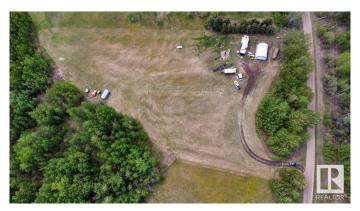

#### \$143,500

0 Bedroom, 0.00 Bathroom, Rural on 3.09 Acres

Tiger Lake Estates, Rural Barrhead County, AB

Dreaming of wide-open spaces and room to build exactly what you want? This 3.09-acre lot in Tiger Lake Estates offers just thatâ€"and more. Gently rolling terrain makes it ideal for a walk-out basement, and the groundwork is already started for you. Enjoy the perks of a never-used septic tank, a solar system, power and natural gas at the lot line, and a private gate for added security and peace of mind. There's also an oversized portable Quonset with risers, perfect for storage, a workshop, or your next big project. Surrounded by nature, yet close to it allâ€"this property is just 10 minutes from Thunder Lake, where you can fish, boat, or unwind by the water. Need a quick run to town or access to medical care? You're only 17 minutes from Barrhead Hospital and other amenities. Whether you're planning a peaceful country escape, a year-round home, or a future cabin getaway, this lot gives you a head start. Don't just buy landâ€"build a lifestyle!

#### **Exterior**

Exterior Features Rolling Land, Sloping Lot, See Remarks