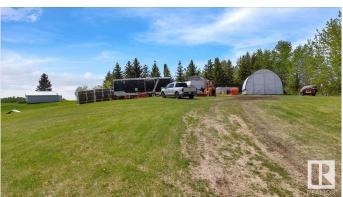

#### \$143,500

0 Bedroom, 0.00 Bathroom, Rural on 3.09 Acres

Tiger Lake Estates, Rural Barrhead County, AB

Dreaming of wide-open spaces and room to build exactly what you want? This 3.09-acre lot in Tiger Lake Estates offers just thatâ€"and more. Gently rolling terrain makes it ideal for a walk-out basement, and the groundwork is already started for you. Enjoy the perks of a never-used septic tank, a solar system, power and natural gas at the lot line, and a private gate for added security and peace of mind. There's also an oversized portable Quonset with risers, perfect for storage, a workshop, or your next big project. Surrounded by nature, yet close to it allâ€"this property is just 10 minutes from Thunder Lake, where you can fish, boat, or unwind by the water. Need a quick run to town or access to medical care? You're only 17 minutes from Barrhead Hospital and other amenities. Whether you're planning a peaceful country escape, a year-round home, or a future cabin getaway, this lot gives you a head start. Don't just buy landâ€"build a lifestyle!