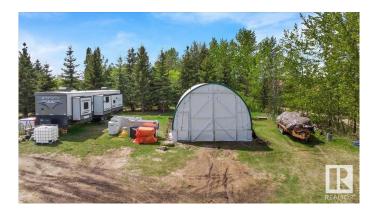

#### \$143,500

0 Bedroom, 0.00 Bathroom, Rural on 3.09 Acres

Tiger Lake Estates, Rural Barrhead County, AB

Dreaming of wide-open spaces and room to build exactly what you want? This 3.09-acre lot in Tiger Lake Estates offers just thatâ€"and more. Gently rolling terrain makes it ideal for a walk-out basement, and the groundwork is already started for you. Enjoy the perks of a never-used septic tank, a solar system, power and natural gas at the lot line, and a private gate for added security and peace of mind. There's also an oversized portable Quonset with risers, perfect for storage, a workshop, or your next big project. Surrounded by nature, yet close to it allâ€"this property is just 10 minutes from Thunder Lake, where you can fish, boat, or unwind by the water. Need a quick run to town or access to medical care? You're only 17 minutes from Barrhead Hospital and other amenities. Whether you're planning a peaceful country escape, a year-round home, or a future cabin getaway, this lot gives you a head start. Don't just buy landâ€"build a lifestyle!