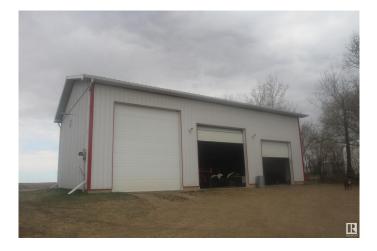

#### \$0

0 Bedroom, 0.00 Bathroom, Industrial on 0.00 Acres

Legal, Legal, AB

1,500 sq. ft. shop (30'x50' wide) for lease. 3 ovrehead doors. Radiant gas heat & power only. Yard is 100'x150' (1,500 sq. ft.)

#### Exterior

| Exterior     | Wood Frame |
|--------------|------------|
| Construction | Wood Frame |