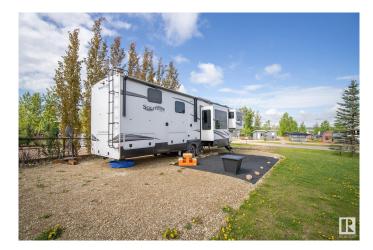

### \$159,900

0 Bedroom, 0.00 Bathroom, Rural on 0.15 Acres

Sunset Shores, Rural Parkland County, AB

This large 6534 sq.ft titled RV lot has full services which incl. 50 AMP power hook up which is separately metered, CITY WATER hook-up & direct sewer/septic hook up. So many options to further develop this FLAT LOT should one want to and let's not forget it BACKS ONTO A TREED GREENSPACE (currently used for infill) and has VIEWS of the lake from the RV and future deck! There is power to the 2 BEDROOM BUNKHOUSE/shed plus electrical already trenched to your future garage if wanted. Don't let another summer go by looking for a place to get away! Only 45 west of Edmonton, Sunset Shores RV Resort offers 4 seasons of fun & down time! 10 minutes from the Pembina River Float, golf courses, pubs & restaurants all within minutes. Condo fees give you access to all the amenities such as pickleball/tennis courts, basketball, outdoor heated swimming pool, gym, clubhouse, public dock, boat launch & more! The luxury 2022 Solitude Grande Design 5th wheel is also available for an add'l 150K. New memories await!