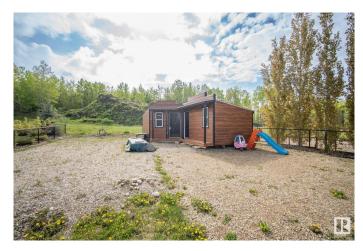

### \$159,900

0 Bedroom, 0.00 Bathroom, Rural on 0.15 Acres

Sunset Shores, Rural Parkland County, AB

This large 6534 sq.ft titled RV lot has full services which incl. 50 AMP power hook up which is separately metered, CITY WATER hook-up & direct sewer/septic hook up. So many options to further develop this FLAT LOT should one want to and let's not forget it BACKS ONTO A TREED GREENSPACE (currently used for infill) and has VIEWS of the lake from the RV and future deck! There is power to the 2 BEDROOM BUNKHOUSE/shed plus electrical already trenched to your future garage if wanted. Don't let another summer go by looking for a place to get away! Only 45 west of Edmonton, Sunset Shores RV Resort offers 4 seasons of fun & down time! 10 minutes from the Pembina River Float, golf courses, pubs & restaurants all within minutes. Condo fees give you access to all the amenities such as pickleball/tennis courts, basketball, outdoor heated swimming pool, gym, clubhouse, public dock, boat launch & more! The luxury 2022 Solitude Grande Design 5th wheel is also available for an add'l 150K. New memories await!