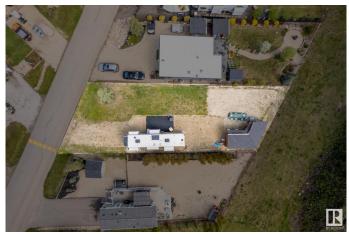

### \$159,900

0 Bedroom, 0.00 Bathroom, Rural on 0.15 Acres

Sunset Shores, Rural Parkland County, AB

This large 6534 sq.ft titled RV lot has full services which incl. 50 AMP power hook up which is separately metered, CITY WATER hook-up & direct sewer/septic hook up. So many options to further develop this FLAT LOT should one want to and let's not forget it BACKS ONTO A TREED GREENSPACE (currently used for infill) and has VIEWS of the lake from the RV and future deck! There is power to the 2 BEDROOM BUNKHOUSE/shed plus electrical already trenched to your future garage if wanted. Don't let another summer go by looking for a place to get away! Only 45 west of Edmonton, Sunset Shores RV Resort offers 4 seasons of fun & down time! 10 minutes from the Pembina River Float, golf courses, pubs & restaurants all within minutes. Condo fees give you access to all the amenities such as pickleball/tennis courts, basketball, outdoor heated swimming pool, gym, clubhouse, public dock, boat launch & more! The luxury 2022 Solitude Grande Design 5th wheel is also available for an add'l 150K. New memories await!