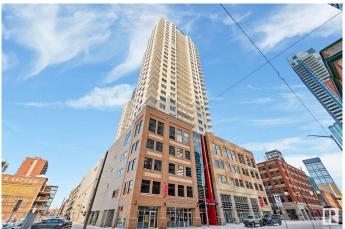

# \$299,000 - 1106 10410 102 Avenue, Edmonton

MLS® #E4438221

# **Community Information**

| Address           | 1106 10410 102 Avenue                                                                             |
|-------------------|---------------------------------------------------------------------------------------------------|
| Area              | Edmonton                                                                                          |
| Subdivision       | Downtown (Edmonton)                                                                               |
| City              | Edmonton                                                                                          |
| County            | ALBERTA                                                                                           |
| Province          | AB                                                                                                |
| Postal Code       | T5J 0E9                                                                                           |
| Amenities         |                                                                                                   |
| Amenities         | Air Conditioner, Detectors Smoke, Secured Parking                                                 |
| Parking Spaces    | 1                                                                                                 |
| Parking           | Underground                                                                                       |
| Interior          |                                                                                                   |
| Interior Features | ensuite bathroom                                                                                  |
| Appliances        | Air Conditioning-Central, Dishwasher-Built-In, Refrigerator, Stacked Washer/Dryer, Stove-Electric |
| Heating           | Baseboard, Water                                                                                  |
| # of Stories      | 33                                                                                                |
| Stories           | 1                                                                                                 |
| Has Basement      | Yes                                                                                               |
| Basement          | None, No Basement                                                                                 |

## Exterior

| Exterior          | Concrete, Brick, Stucco                                           |
|-------------------|-------------------------------------------------------------------|
| Exterior Features | Back Lane, Golf Nearby, Playground Nearby, Public Transportation, |
|                   | Schools, Shopping Nearby, View City, See Remarks                  |
| Roof              | EPDM Membrane                                                     |
| Construction      | Concrete, Brick, Stucco                                           |
| Foundation        | Concrete Perimeter                                                |