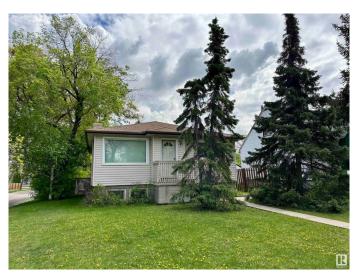

### \$375,000

1 Bedroom, 1.00 Bathroom, 862 sqft Single Family on 0.00 Acres

Grovenor, Edmonton, AB

Prime Opportunity in Sought after Grovenor! This 43' x 130' CORNER LOT sits on a stunning tree-lined street in one of Edmonton's most desirable neighborhoods. Surrounded by upscale homes and infill development, this is your chance to build a luxurious single-family home or explore multi-unit potential. With easy access to downtown, the River Valley, trails, shopping, and top-rated schools, the location is unmatched. Whether you're a builder, investor, or dream-home designer, this lot offers exceptional value in a high-demand area. Don't miss this rare chance to secure a premium lot in a high-end community with limitless potential!

Type Single Family

Sub-Type Detached Single Family

Style Bungalow
Status Active

#### **Exterior**

Exterior Wood, Vinyl

Exterior Features Back Lane, Fenced, Landscaped, Playground Nearby, Public

Transportation, Schools, Shopping Nearby

Roof Asphalt Shingles

Construction Wood, Vinyl

Foundation Concrete Perimeter