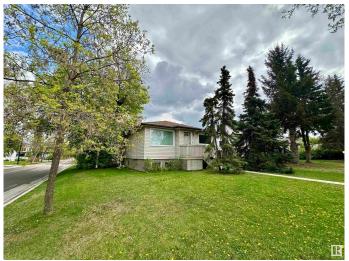

### \$375,000

1 Bedroom, 1.00 Bathroom, 862 sqft Single Family on 0.00 Acres

Grovenor, Edmonton, AB

Prime Opportunity in Sought after Grovenor! This 43' x 130' CORNER LOT sits on a stunning tree-lined street in one of Edmonton's most desirable neighborhoods. Surrounded by upscale homes and infill development, this is your chance to build a luxurious single-family home or explore multi-unit potential. With easy access to downtown, the River Valley, trails, shopping, and top-rated schools, the location is unmatched. Whether you're a builder, investor, or dream-home designer, this lot offers exceptional value in a high-demand area. Don't miss this rare chance to secure a premium lot in a high-end community with limitless potential!

Type Single Family

Sub-Type Detached Single Family

Style Bungalow
Status Active

#### **Exterior**

Exterior Wood, Vinyl

Exterior Features Back Lane, Fenced, Landscaped, Playground Nearby, Public

Transportation, Schools, Shopping Nearby

Roof Asphalt Shingles

Construction Wood, Vinyl

Foundation Concrete Perimeter