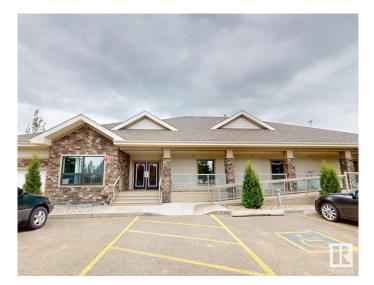

### \$2,395,000

0 Bedroom, 0.00 Bathroom, Institutional on 0.00 Acres

Kinokamau Plains Area, Edmonton, AB

RECEIVERSHIP SALE – LANDS AND BUILDING ONLY. Rare opportunity to purchase a TURNKEY care home facility totaling 4,626 sq.ft.± on 1.95 acres in Northwest Edmonton. Five double occupancy bedrooms (with partial demising walls) and two single occupancy rooms all with two-piece washrooms, in addition to main common areas consisting of living and dining areas, office, storage room, kitchenette, two common shower rooms, plus partially developed basement with full kitchen, laundry room, bathroom and open storage areas. Exceptional location in the Moon Crest Park subdivision with rear immediate access to Yellowhead Trail and Anthony Henday. Additional features include common patio area, exterior garage and on-site parking facilities. 1 acre± of surplus land beside building offers considerable future development possibilities and potential.