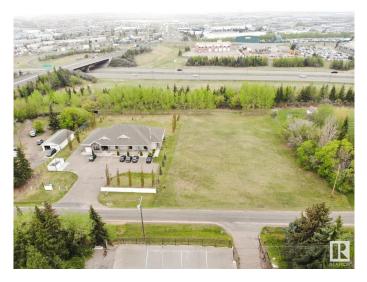

### \$2,395,000

0 Bedroom, 0.00 Bathroom, Institutional on 0.00 Acres

Kinokamau Plains Area, Edmonton, AB

RECEIVERSHIP SALE – LANDS AND BUILDING ONLY. Rare opportunity to purchase a TURNKEY care home facility totaling 4,626 sq.ft.± on 1.95 acres in Northwest Edmonton. Five double occupancy bedrooms (with partial demising walls) and two single occupancy rooms all with two-piece washrooms, in addition to main common areas consisting of living and dining areas, office, storage room, kitchenette, two common shower rooms, plus partially developed basement with full kitchen, laundry room, bathroom and open storage areas. Exceptional location in the Moon Crest Park subdivision with rear immediate access to Yellowhead Trail and Anthony Henday. Additional features include common patio area, exterior garage and on-site parking facilities. 1 acre± of surplus land beside building offers considerable future development possibilities and potential.