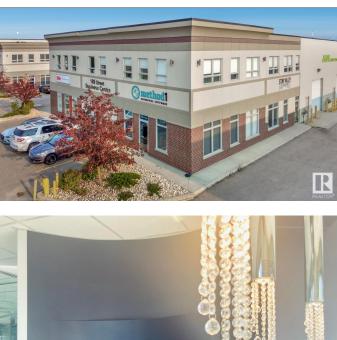

# \$0 - 18935 111 Avenue, Edmonton

MLS® #E4438180

#### \$0

0 Bedroom, 0.00 Bathroom, Office on 0.00 Acres

White Industrial, Edmonton, AB

Located on 111 Avenue with convenient access to the Anthony Henday, this main floor corner unit is sure to impress. It features a professional, meticulously designed space with glass partitioning walls and abundant natural lighting. This high-exposure unit has a very efficient layout, so your business can dazzle clients while still being bottom-line friendly.