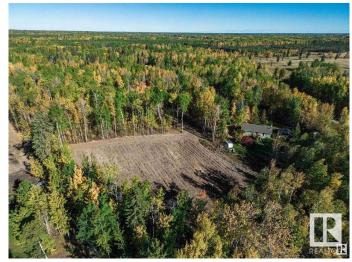

## \$150,000

0 Bedroom, 0.00 Bathroom, Rural on 5.06 Acres

Highland Acres II, Rural Parkland County, AB

Discover the perfect blend of country serenity and convenient access with this beautiful 5-acre parcel, located just 20 minutes from Stony Plain via fully paved roads right to the subdivision. This partially cleared lot features a perimeter trail, a driveway already in place, and a private, central building site ready for your dream home. The east side of the property is securely fenced with page wire, and essential services are ready at the property line, including power and natural gas. Water wells are permitted within the subdivision, offering flexibility for your build. Enjoy easy weekend escapes with Wabamun Lake and Alberta Beach just a short drive away. Whether you're commuting to Stony Plain, Spruce Grove, or even Edmonton, this property offers the peaceful lifestyle you've been searching for without sacrificing convenience. A truly ideal spot to create your own quiet sanctuary.

### **Exterior**

Exterior Features Flat Site, Golf Nearby, Private Setting, Treed Lot