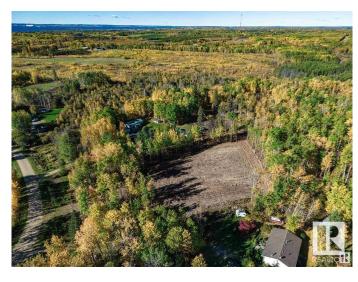

## \$150,000

0 Bedroom, 0.00 Bathroom, Rural on 5.06 Acres

Highland Acres II, Rural Parkland County, AB

Discover the perfect blend of country serenity and convenient access with this beautiful 5-acre parcel, located just 20 minutes from Stony Plain via fully paved roads right to the subdivision. This partially cleared lot features a perimeter trail, a driveway already in place, and a private, central building site ready for your dream home. The east side of the property is securely fenced with page wire, and essential services are ready at the property line, including power and natural gas. Water wells are permitted within the subdivision, offering flexibility for your build. Enjoy easy weekend escapes with Wabamun Lake and Alberta Beach just a short drive away. Whether you're commuting to Stony Plain, Spruce Grove, or even Edmonton, this property offers the peaceful lifestyle you've been searching for without sacrificing convenience. A truly ideal spot to create your own quiet sanctuary.

### **Exterior**

Exterior Features Flat Site, Golf Nearby, Private Setting, Treed Lot