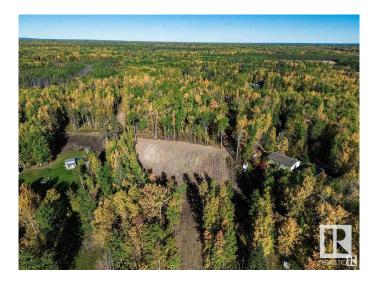

## \$150,000

0 Bedroom, 0.00 Bathroom, Rural on 5.06 Acres

Highland Acres II, Rural Parkland County, AB

Discover the perfect blend of country serenity and convenient access with this beautiful 5-acre parcel, located just 20 minutes from Stony Plain via fully paved roads right to the subdivision. This partially cleared lot features a perimeter trail, a driveway already in place, and a private, central building site ready for your dream home. The east side of the property is securely fenced with page wire, and essential services are ready at the property line, including power and natural gas. Water wells are permitted within the subdivision, offering flexibility for your build. Enjoy easy weekend escapes with Wabamun Lake and Alberta Beach just a short drive away. Whether you're commuting to Stony Plain, Spruce Grove, or even Edmonton, this property offers the peaceful lifestyle you've been searching for without sacrificing convenience. A truly ideal spot to create your own quiet sanctuary.

### **Exterior**

Exterior Features Flat Site, Golf Nearby, Private Setting, Treed Lot