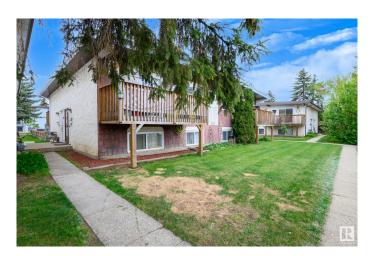

# \$147,000

2 Bedroom, 1.00 Bathroom, 502 sqft Condo / Townhouse on 0.00 Acres

Evansdale, Edmonton, AB

GREAT VALUE in this well maintained two bedroom townhome. Large kitchen with view to living room. All of this is brightened by the large windows. Upper (main ) floor includes 4 pce bathroom and laundry room. Bilevel design allows large windows in the lower level for the bedrooms. Lower level also includes the laundry room. Enjoy your own deck and parking stall which is steps away from your door. Enjoy the great Dickensfield location and access to all amenities including schools, shopping, public transportation. Enjoy comfortable lifestyle and awesome value.

## **Exterior**

Exterior Wood, Stucco

Exterior Features Flat Site, Low Maintenance Landscape, Playground Nearby, Public

Transportation, Schools, Shopping Nearby, See Remarks

Roof Asphalt Shingles

Construction Wood, Stucco