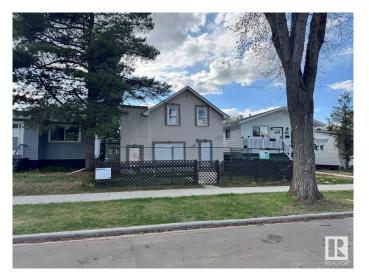

# \$139,900 - N/A, Edmonton

MLS® #E4437954

## \$139,900

1 Bedroom, 0.50 Bathroom, 946 sqft Single Family on 0.00 Acres

Montrose (Edmonton), Edmonton, AB

\*Please note\* property is sold "as is where is at time of possession―. No warranties or representations

E4437954

Essential Information MLS® # E44 Price \$13

Built in 1919

| Price          | \$139,900              |
|----------------|------------------------|
| Bedrooms       | 1                      |
| Bathrooms      | 0.50                   |
| Half Baths     | 1                      |
| Square Footage | 946                    |
| Acres          | 0.00                   |
| Year Built     | 1919                   |
| Туре           | Single Family          |
| Sub-Type       | Detached Single Family |
| Style          | 2 Storey               |
| Status         | Active                 |
|                |                        |

# **Community Information**

| Address     | N/A                 |
|-------------|---------------------|
| Area        | Edmonton            |
| Subdivision | Montrose (Edmonton) |
| City        | Edmonton            |
| County      | ALBERTA             |
| Province    | AB                  |
| Postal Code | T5W 3X3             |