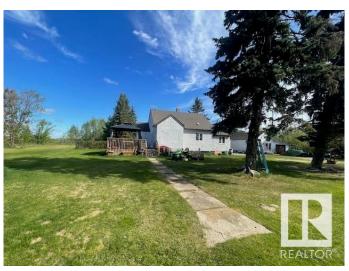

# \$210,000

2 Bedroom, 1.00 Bathroom, 1,460 sqft Rural on 10.00 Acres

None, Rural Lamont County, AB

Set on 10 acres of peaceful, usable land, this property offers incredible potential for those looking to create their dream rural escape. This 1.5-storey home features an open-concept layout that seamlessly connects the dining, living, and kitchen spacesâ€"perfect for hosting guests or tackling weekly meal prep, with an abundance of counter and cabinetry space. The main floor includes a spacious primary bedroom, a 4-piece bathroom, and convenient laundry. Upstairs, you'll find a cozy loft-style second bedroom offering additional privacy and charm. The basement is an unfinished dugout, providing plenty of extra space for storage. Outside, enjoy the tranquility of your tree-lined yard and make use of the single detached garage with even more storage space. Located just minutes from Lamont and only 40 minutes to Fort Saskatchewan, this rural home offers the peace of country living with access to nearby amenities.

## **Exterior**

Exterior Wood

Exterior Features Treed Lot, See Remarks

Construction Wood

Foundation Concrete Perimeter