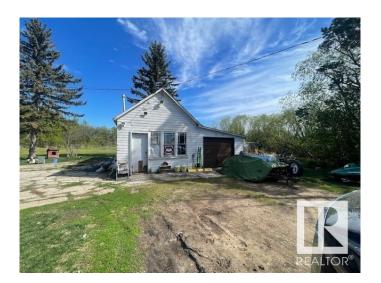

# \$210,000

2 Bedroom, 1.00 Bathroom, 1,460 sqft Rural on 10.00 Acres

None, Rural Lamont County, AB

Set on 10 acres of peaceful, usable land, this property offers incredible potential for those looking to create their dream rural escape. This 1.5-storey home features an open-concept layout that seamlessly connects the dining, living, and kitchen spacesâ€"perfect for hosting guests or tackling weekly meal prep, with an abundance of counter and cabinetry space. The main floor includes a spacious primary bedroom, a 4-piece bathroom, and convenient laundry. Upstairs, you'll find a cozy loft-style second bedroom offering additional privacy and charm. The basement is an unfinished dugout, providing plenty of extra space for storage. Outside, enjoy the tranquility of your tree-lined yard and make use of the single detached garage with even more storage space. Located just minutes from Lamont and only 40 minutes to Fort Saskatchewan, this rural home offers the peace of country living with access to nearby amenities.

## **Exterior**

Exterior Wood

Exterior Features Treed Lot, See Remarks

Construction Wood

Foundation Concrete Perimeter