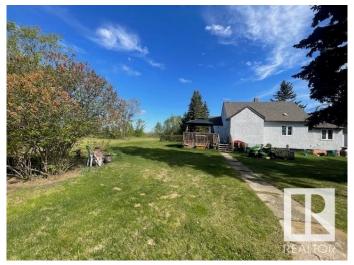

# \$210,000

2 Bedroom, 1.00 Bathroom, 1,460 sqft Rural on 10.00 Acres

None, Rural Lamont County, AB

Set on 10 acres of peaceful, usable land, this property offers incredible potential for those looking to create their dream rural escape. This 1.5-storey home features an open-concept layout that seamlessly connects the dining, living, and kitchen spacesâ€"perfect for hosting guests or tackling weekly meal prep, with an abundance of counter and cabinetry space. The main floor includes a spacious primary bedroom, a 4-piece bathroom, and convenient laundry. Upstairs, you'll find a cozy loft-style second bedroom offering additional privacy and charm. The basement is an unfinished dugout, providing plenty of extra space for storage. Outside, enjoy the tranquility of your tree-lined yard and make use of the single detached garage with even more storage space. Located just minutes from Lamont and only 40 minutes to Fort Saskatchewan, this rural home offers the peace of country living with access to nearby amenities.

## **Exterior**

Exterior Wood

Exterior Features Treed Lot, See Remarks

Construction Wood

Foundation Concrete Perimeter