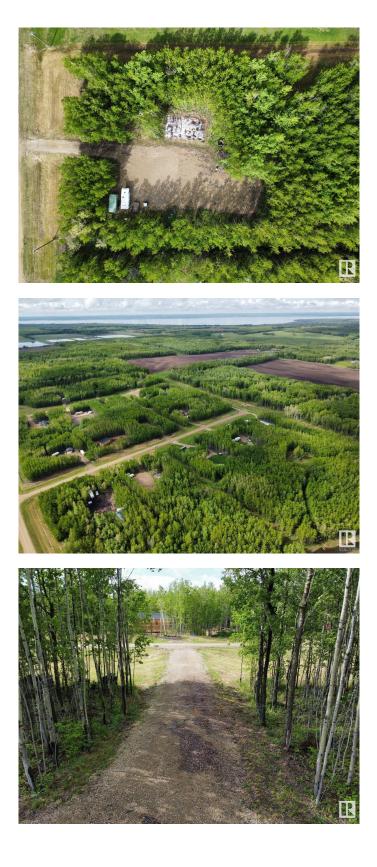

## \$232,000

0 Bedroom, 0.00 Bathroom, Rural on 1.98 Acres

Charaden Meadows, Rural Wetaskiwin County, AB

Super Private Treed 2 Acre Property! Services already installed include, new 200' well with 8 gpm, new 2 compartment sceptic tank (maximum size for clean out and levy is already paid for future municipal sewer), and a 200 amp power service! The yardsite is cleared with a huge garden (4ft + deep topsoil) and pad prepared for modular home. This property has had 120 spruce and 20 lilac trees planted and comes with a 20' sea can, 1998 Thor camper (everything works, sold as is), fence posts, pressure tank w/water line and fittings for future tie in to home. A development permit was approved for a 16 wide home and expires this year. MINUTES away from Pigeon Lake & Mulhurst Bay where you will find Golfing, fishing, water activities etc. This property is only 30 MINUTES to the Airport, for all those families looking to get out of the city and build in the country, this is your opportunity!! T

# Exterior

Exterior Features Private Setting, Treed Lot