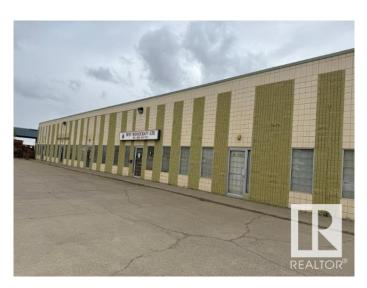

## \$1,950,000

0 Bedroom, 0.00 Bathroom, Industrial on 0.00 Acres

Weir Industrial, Edmonton, AB

MULTI USE BUILDING: This is a very well maintained building on .78 Acres. The building offers about 10,000 SF building with 5 bays with 6 grade doors. Each bay offers individual entrance, office, storage room, washroom and mezzanine. Yard is fully maintained paved with asphalt. The building is equipped with cabinetry business, which could be an asset for woodcraft business. Business is for sale separately. The building is located on 74 Ave and close to 34 street, easy access to Anthony Henday and Whitemud drive.