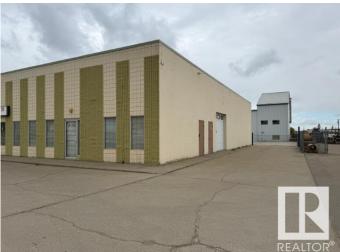

## \$1,950,000

0 Bedroom, 0.00 Bathroom, Industrial on 0.00 Acres

Weir Industrial, Edmonton, AB

MULTI USE BUILDING: This is a very well maintained building on .78 Acres. The building offers about 10,000 SF building with 5 bays with 6 grade doors. Each bay offers individual entrance, office, storage room, washroom and mezzanine. Yard is fully maintained paved with asphalt. The building is equipped with cabinetry business, which could be an asset for woodcraft business. Business is for sale separately. The building is located on 74 Ave and close to 34 street, easy access to Anthony Henday and Whitemud drive.