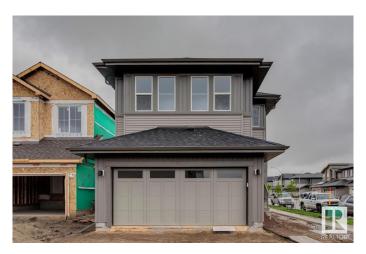

## \$619,900

4 Bedroom, 3.50 Bathroom, 2,333 sqft Single Family on 0.00 Acres

Secord, Edmonton, AB

This Parkwood home with a Prairie elevation combines style and function. A separate side entrance and enclosed mud room off the garage add everyday convenience. The spacious den is perfect for a home office or formal dining. The kitchen features a spice kitchen, large walk-in pantry, and an island with a flush eating barâ€"ideal for entertaining. Upstairs offers a central bonus room, four bedrooms, and second-floor laundry. Bedroom #2 has its own ensuite, while the primary bedroom includes a luxurious five-piece ensuite and generous walk-in closet. Extra windows in the foyer, den, and stairwell fill the home with natural light.

## **Exterior**

Exterior Wood, Vinyl

Exterior Features Corner Lot, Park/Reserve, Playground Nearby, Public Transportation,

**Shopping Nearby** 

Roof Asphalt Shingles

Construction Wood, Vinyl

Foundation Concrete Perimeter