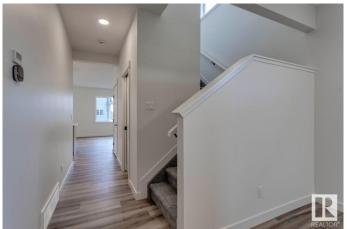

## \$619,900

4 Bedroom, 3.50 Bathroom, 2,333 sqft Single Family on 0.00 Acres

Secord, Edmonton, AB

This Parkwood home with a Prairie elevation combines style and function. A separate side entrance and enclosed mud room off the garage add everyday convenience. The spacious den is perfect for a home office or formal dining. The kitchen features a spice kitchen, large walk-in pantry, and an island with a flush eating barâ€"ideal for entertaining. Upstairs offers a central bonus room, four bedrooms, and second-floor laundry. Bedroom #2 has its own ensuite, while the primary bedroom includes a luxurious five-piece ensuite and generous walk-in closet. Extra windows in the foyer, den, and stairwell fill the home with natural light.

## Interior

Interior Features ensuite bathroom

Appliances Hood Fan, Microwave Hood Fan

Heating Forced Air-1, Natural Gas

Stories 2

Has Basement Yes

Basement Full, Unfinished