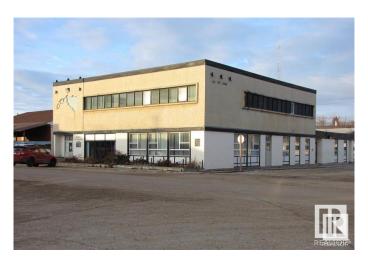

# \$169,900 - 4928 50 St, Sangudo

MLS® #E4437629

# \$169,900

0 Bedroom, 0.00 Bathroom, Institutional on 0.00 Acres

Sangudo, Sangudo, AB

FORMER COUNTY OFFICE. 11,000 sq ft two story cinderblock institutional quality building currently operating as a used equipment/materials store. Zoned for mixed use commercial/residential. 130' x 140' paved parking lot adjacent. roof top deck with a view of the Pembina River Valley. Sangudo is a Hamlet one hour northwest of Edmonton on four lane asphalt servicing a regional catchment of approx. 3000 people. Exceptional price for an end user who needs lots of space and would like to live next to the store.