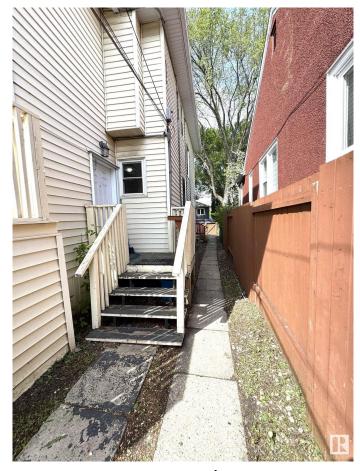

#### \$289,000

3 Bedroom, 3.00 Bathroom, 1,328 sqft Single Family on 0.00 Acres

Parkdale (Edmonton), Edmonton, AB

Investor Alert! This property features THREE LEGAL self-contained one-bedroom suites, making it an excellent revenue-generating opportunity. The main floor unit includes a living room, kitchen, bedroom, and full bathroom. The upper-level suite, also with a separate entrance, is similarly laid out with a living room, kitchen, bedroom, bathroom, closets, and a foyer. The basement suite, with its own SEPERATE ENTRANCE, offers a living room, kitchen, bedroom, bathroom, storage area, and closet space. The high-efficiency furnace was replaced last year, and the hot water tank was replaced just 2â€"3 months ago, therefore reduced maintenance cost.

### Interior

Appliances Refrigerator, Stove-Electric, Refrigerators-Two, Stoves-Two

Heating Forced Air-1, Natural Gas

Stories 3

Has Suite Yes

Has Basement Yes

Basement Full, Finished