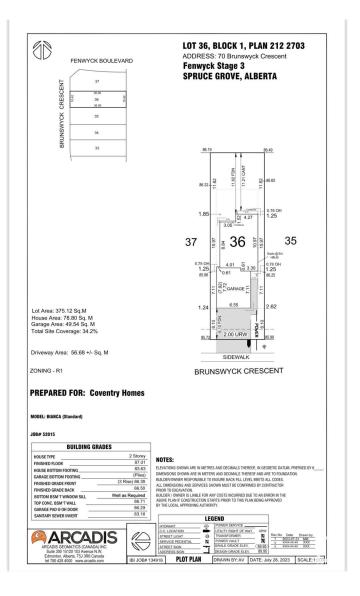

# \$189,900 - 70 Brunswyck Crescent, Spruce Grove

MLS® #E4437459

## **Community Information**

Address 70 Brunswyck Crescent

Area Spruce Grove

Subdivision Fenwyck

City Spruce Grove

County ALBERTA

Province AB

Postal Code T7X 0Z1