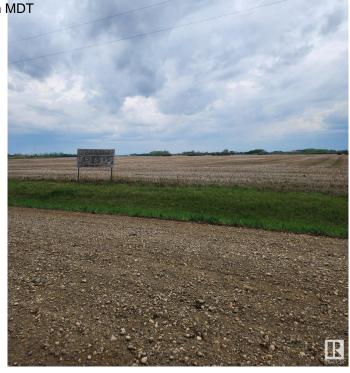

## \$43,000

0 Bedroom, 0.00 Bathroom, Rural on 1.00 Acres

None, Rural Sturgeon County, AB

"Civil Enforcement Sale" fractured ownership holding property for sale, Where-Is, As-Is. You cannot build or develop this land yourself, it is shared with a larger ownership investment group. This property is 4 portions (1 acre) of a communal 304 total ownership portions. The area is Called Hogan 1, east of Hogan Road and north of Villeneuve Road, managed by S&D Property Development Ltd who controls the project and any land development, rezoning, resale, etc. All information and measurements have been obtained from the Tax Assessment, old MLS, a recent Appraisal and/or assumed, and could not be confirmed. "The measurements represented do not imply they are in accordance with the Residential Measurement Standard in Alberta".

## **Community Information**

Address 54227 Rge Rd 225

Area Rural Sturgeon County

Subdivision None

City Rural Sturgeon County

County ALBERTA

Province AB

Postal Code T8T 0C9