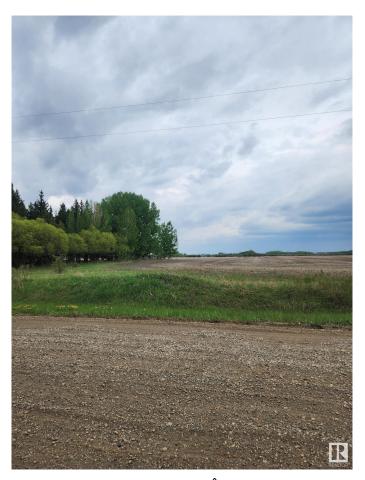

## \$43,000

0 Bedroom, 0.00 Bathroom, Rural on 1.00 Acres

None, Rural Sturgeon County, AB

"Civil Enforcement Sale" fractured ownership holding property for sale, Where-Is, As-Is. You cannot build or develop this land yourself, it is shared with a larger ownership investment group. This property is 4 portions (1 acre) of a communal 304 total ownership portions. The area is Called Hogan 1, east of Hogan Road and north of Villeneuve Road, managed by S&D Property Development Ltd who controls the project and any land development, rezoning, resale, etc. All information and measurements have been obtained from the Tax Assessment, old MLS, a recent Appraisal and/or assumed, and could not be confirmed. "The measurements represented do not imply they are in accordance with the Residential Measurement Standard in Alberta".

## **Community Information**

Address 54227 Rge Rd 225

Area Rural Sturgeon County

Subdivision None

City Rural Sturgeon County

County ALBERTA

Province AB

Postal Code T8T 0C9