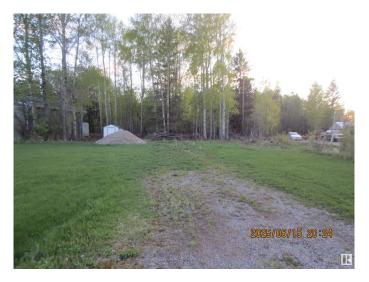

#### \$64,999

0 Bedroom, 0.00 Bathroom, Single Family on 0.00 Acres

Niton Junction, Niton Junction, AB

Almost a Half AcreVacant Lot (0.46) in a Quiet Cul-De-Sac in The Hamlet of Niton Junction. This Lot is the Perfect Spot to Build Your Dream Home or Set up a Modular/Mobile Home With Plenty of Space for a Large Garage. There is an Existing Water Well on This Lot and a Connection to the Town Sewer. There Are No Time Restriction on When you Need to Build. Enjoy the Convenience of Being in Town, Close to Schools, Swimming Pool, Library, Restaurants, and Other Important Amenities, Plus the Enjoyment of Owning an Oversized Lot in a Beautiful Family Friendly Subdivision. The Back of this Lot is Fully Treed and Backs onto a Farm Field For Added Privacy. The Feel of County With the Convenience of Town Living. This Lot Had a Previous Mobile Home Set up on it and it Included a Storage Shed.

## Exterior

Exterior Features Backs Onto Park/Trees, Playground Nearby, Schools, See Remarks, Partially Fenced