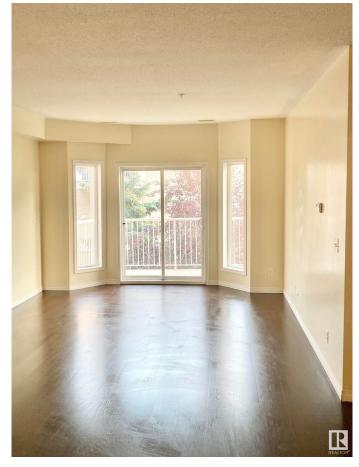

#### \$174,900

2 Bedroom, 2.00 Bathroom, 1,061 sqft Condo / Townhouse on 0.00 Acres

Clareview Town Centre, Edmonton, AB

Welcome to the Estates of Clareview! This petfree and carpet-free 3rd floor, Northwest facing suite has it all including 2 spacious bedrooms, 2 full bathrooms, in-suite laundry, open concept living space, 9 ft ceilings, underground heated parking and recently upgraded appliances. This spacious, 1108 sq ft condo is just steps from the Clareview transit center, an LRT station, and close to all the amenities. However, you may not need to leave your home often as owning this suite provides you full access to the building's own car wash, recreational room, exercise gym, and private boardroom.

### Interior

Interior Features ensuite bathroom

Appliances Dishwasher-Built-In, Refrigerator, Stacked Washer/Dryer, Stove-Electric

Heating Forced Air-1, Natural Gas