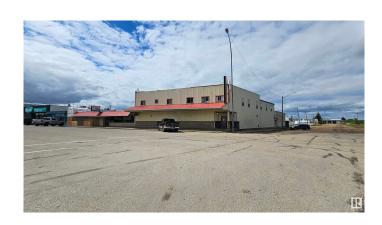

## \$690,000

0 Bedroom, 0.00 Bathroom, Business with Property on 0.00 Acres

Mayerthorpe, Mayerthorpe, AB

Profitable hotel property located at the busy junction of Highway 43 and Highway 22, featuring 11 guest rooms, a 225-seat tavern with 7 VLTs, a leased café and restaurant generating \$2,750/month, a 2-bedroom manager's suite, and multiple income streams in a thriving town of 1,400 with a large surrounding trading area.

## **Exterior**

Exterior Wood Frame
Construction Wood Frame