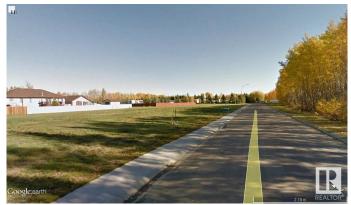

#### \$40,000

0 Bedroom, 0.00 Bathroom, Single Family on 0.00 Acres

Warburg, Warburg, AB

Lot 23 is a 75'x124' large residential vacant lot in a newer subdivision. New paved road and sidewalks in place and municipal services at property line. The Village of Warburg is centrally located about thirty minutes from Leduc, Drayton Valley, Stony Plain, Nisku and the Edmonton International Airport and 15 minutes from Pigeon Lake and Genesee Power Plant.