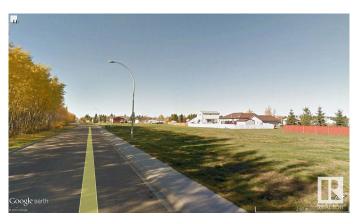

## \$40,000

0 Bedroom, 0.00 Bathroom, Single Family on 0.00 Acres

Warburg, Warburg, AB

Lot 25 is a large 75'x114' residential vacant lot in a newer subdivision. New paved road and sidewalks in place and municipal services at property line. The Village of Warburg is centrally located about thirty minutes from Leduc, Drayton Valley, Stony Plain, Nisku and the Edmonton International Airport and 15 minutes from Pigeon Lake and Genesee Power Plant. Warburg is a friendly community with many local shops, businesses, splash park and one of the top 2 go-kart racing tracks in North America!