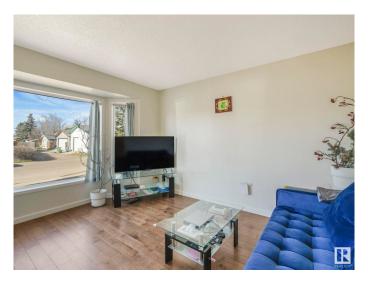

### \$399,500

3 Bedroom, 1.50 Bathroom, 1,101 sqft Single Family on 0.00 Acres

Belle Rive, Edmonton, AB

This charming and beautifully upgraded family home is sure to impress! Recent improvements include a brand new roof, newer windows, a stylish kitchen with granite countertops, and fully renovated bathrooms. The finished basement offers a spacious flex rec roomâ€"perfect for entertaining or relaxing. Enjoy the bright and open kitchen, filled with natural light from the large bay window. Upstairs, you'II find three comfortable bedrooms and a full bath. Step outside to the expansive backyard, ideal for young families, with mature trees and plenty of space for kids to play. Conveniently located near major commuter routes, schools, and shopping, this move-in-ready home is waiting for its next loving owners!

## Interior

Appliances Dishwasher-Built-In, Dryer, Microwave Hood Fan, Refrigerator,

Stove-Electric, Washer, Window Coverings

Heating Forced Air-1, Natural Gas

Stories 3

Has Basement Yes

Basement Full, Finished