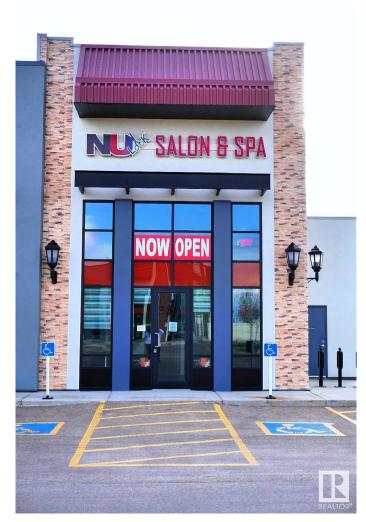

### \$619,000

0 Bedroom, 0.00 Bathroom, Retail on 0.00 Acres

Chaleureuse Business Park, Beaumont, AB

Prime Investment Opportunity in Beaumont. This commercial property is ideal for investors or business owners looking to operate their own venture. Currently operating as a salon and spa, with the option to continue or introduce a new business such as retail, health services, or office use. Located in a busy plaza, the property is surrounded by approximately 8,000 residential dwellings and complemented by established businesses including insurance offices, a yoga studio, dental clinic, gym, and more. Conveniently situated near Leduc County, which has around 5,000 dwellings, and a large portion of its residents rely on Beaumont for their commercial needs.