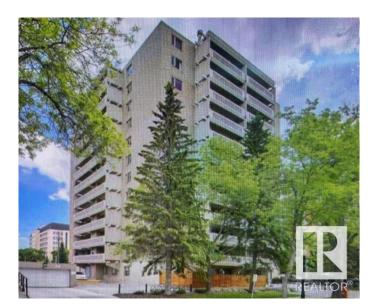

# \$243,500 - 301 9809 110 Street, Edmonton

MLS® #E4437149

### \$243,500

2 Bedroom, 2.00 Bathroom, 1,346 sqft Condo / Townhouse on 0.00 Acres

WîhkwÃantôwin, Edmonton, AB

Welcome Home!! Super location, 3rd floor unit in Westwind Estates. Large entrance to this suite and opens to a very spacious living room featuring a wood burning fireplace and a super large balcony with views all around. 2 bedroom, 2 bathroom suite with vinyl plank flooring thru-out. Dining area adjoins the galley kitchen and unit features in-suite laundry and loads of storage space. Heated underground parking is also included. Super location with just a short walk to the river valley, shopping, restaurants and the LRT.

Built in 1977

#### **Essential Information**

MLS® # E4437149 Price \$243,500

Bedrooms 2 Bathrooms 2.00

Full Baths 2

Acres 0.00

Year Built 1977

Type Condo / Townhouse Sub-Type Apartment High Rise

Style Single Level Apartment

#### **Exterior**

Exterior Concrete, Stucco

Exterior Features Recreation Use, Schools, Shopping Nearby, View City, See Remarks

Roof Tar & Gravel

Construction Concrete, Stucco

Foundation Concrete Perimeter